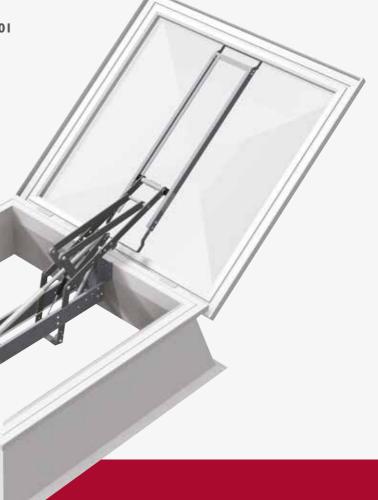

### **SIGnature REFLEX**

SIGnature Reflex is a glazing only unit designed specifically for refurbishment projects where the glazing only needs to be replaced. The unit is supplied with a fixing kit including weathertight washers and cover plugs. Manufactured from Marlon FSX Longlife polycarbonate, this glazing unit is up to 200 times stronger than glass. The high resistance to breakage and adverse weather conditions means SIGnature Reflex is very safe and reliable.

- **■** Dome or pyramid option
- Can be mechanically fixed to existing kerbs
- Single, double and triple units available
- Available with standard 70mm or 100mm wide flange options to accommodate varying upstand sizes