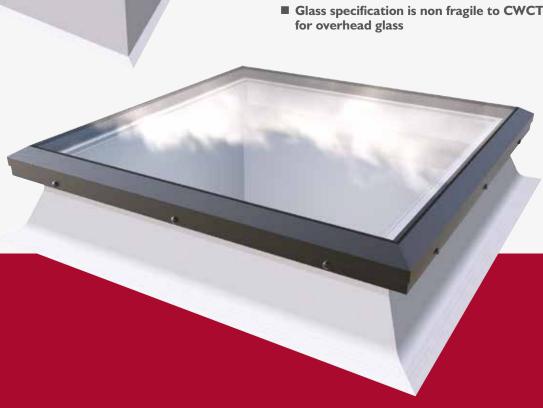

## **SIGnature TRADE - GLASS** Elegant, affordable daylight...fast!

SIGnature Trade Glass rooflights is the latest addition to the extensive range of SIGnature modular rooflights. This elegant flat glass rooflight provides quality features at highly competitive prices.

Designed with both the building owner and installer in mind and to cater for the large and growing trend for flat roofed home extensions and light, bright open plan living. SIGnature Glass Trade is also equally at home on larger commercial property developments giving homeowners and larger construction trades alike the ability to quickly and confidently bring stylish daylighting to all types of buildings.

### **Premium features**

Being thermally broken and non-fragile as standard, with an array of opening, ventilation and fixing options to suit a multitude of requirements. SIGnature Glass Trade is an efficient, safe, and versatile flat glass rooflight that can be relied upon.

- Modern and stylish flat glass rooflight design
- Optional multiwall PVC white kerb which conceals all cabling and actuators on mains powered opening units on many sizes
- Elegant aluminium frame powder coated to **RAL 7016**
- Thermally broken construction
- Double glazing offering centre pane U-value of I.IW/m<sup>2</sup>K
- Acoustic noise reduction of 39dB
- Glass specification is non fragile to CWCT TN92