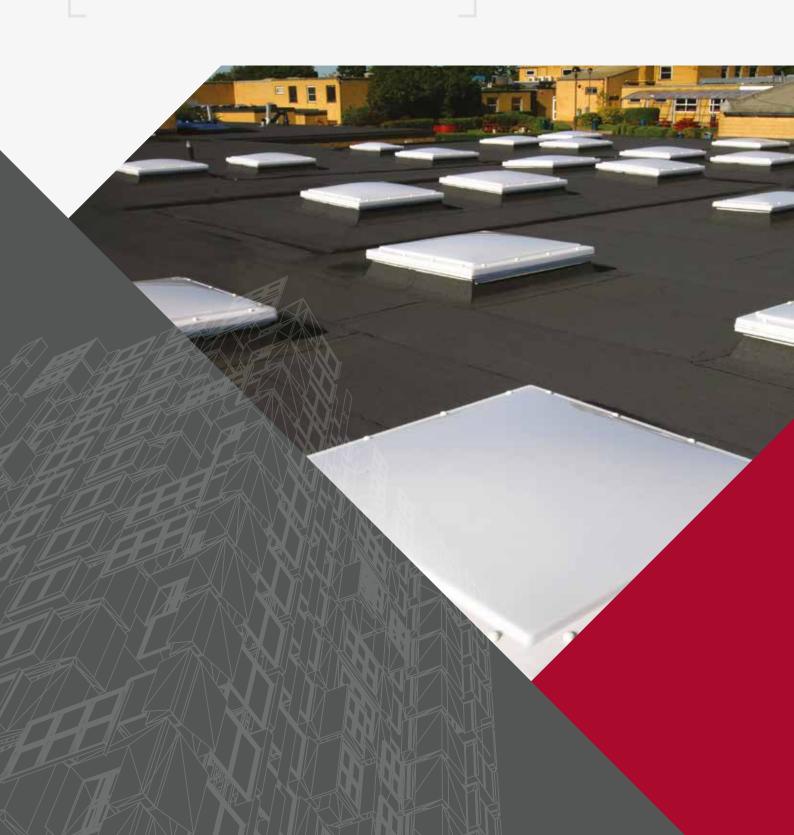

# **SIGnature TRADE - POLYCARBONATE Contemporary Design**

SIGnature Trade rooflight is a modern take on a dome design with sleek, contemporary aesthetics inside and out. It is a low-rise aerodynamic glazing unit with steep kerb walls allowing for a larger glazing area, which equates to more natural daylight inside. With cabling and actuators hidden within the kerb, on mains powered units, the whole unit offers a pleasing minimal silhouette.

### Easy to install

- Delivered to site complete and ready to fit in robust packaging for easy handling
- Multi-wall PVC kerb is robust and resilient to damage during installation

### Robust, durable and secure

- Secure fixings with tamper-proof caps
- Marlon FSX Longlife polycarbonate, with UV protection for weatherability and an impact resistance 200 times greater than glass
- Optimum thermal performance as standard with U-value of I.8W/m²k and options to reduce this to 0.9W/m²k
- Constant separation of glazing skins across full width of dome including fixing flange, avoids cold spots and minimises the risk of condensation
- Extensive options to satisfy acoustics, ventilation and light transmission