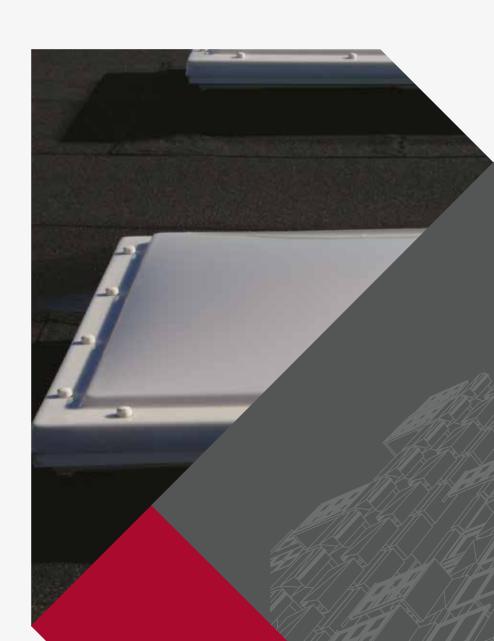

# **SIGnature TRADE - POLYCARBONATE Contemporary Design**

SIGnature Trade rooflight is a modern take on a dome design with sleek, contemporary aesthetics inside and out. It is a low-rise aerodynamic glazing unit with steep kerb walls allowing for a larger glazing area, which equates to more natural daylight inside. With cabling and actuators hidden within the kerb, on mains powered units, the whole unit offers a pleasing minimal silhouette.

### Robust, durable and secure

- Secure fixings with tamper-proof caps
- Marlon FSX Longlife polycarbonate, with UV protection for weatherability and an impact resistance 200 times greater than glass
- Optimum thermal performance as standard with U-value of I.8W/m²k and options to reduce this to 0.9W/m²k
- Constant separation of glazing skins across full width of dome including fixing flange, avoids cold spots and minimises the risk of condensation
- Extensive options to satisfy acoustics, ventilation and light transmission