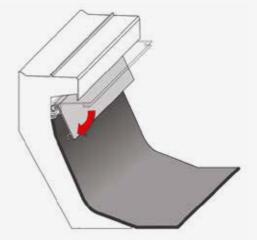

# Water proofing termination detail Membrane clamp for single ply membrane

### ■ What does it do?

- I. Holds roofing covering in place to eliminate peel back
- 2. Provides extremely neat finish

### ■ Benefits

- Quick and simple installation procedure
- Ensures single ply membrane does not peel away from kerb at termination point in the future