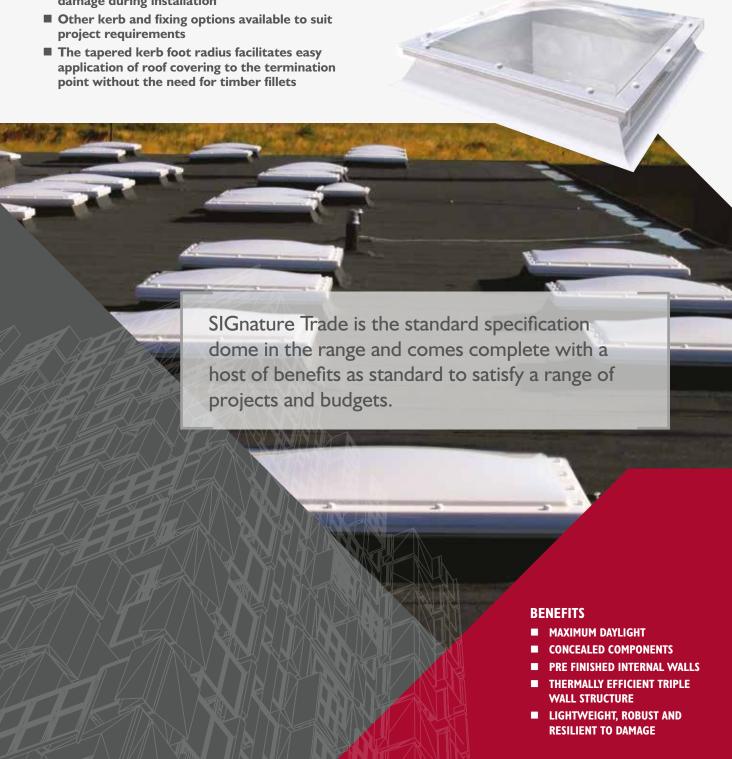

# **SIGnature TRADE - POLYCARBONATE Contemporary Design**

SIGnature Trade rooflight is a modern take on a dome design with sleek, contemporary aesthetics inside and out. It is a low-rise aerodynamic glazing unit with steep kerb walls allowing for a larger glazing area, which equates to more natural daylight inside. With cabling and actuators hidden within the kerb, on mains powered units, the whole unit offers a pleasing minimal silhouette.

### Key features and benefits

■ Thermal performance - triple skin for optimal thermal performance and resistance to consideration (double skin also available)

Secure - highly secure as individual fixings are concealed inside security caps