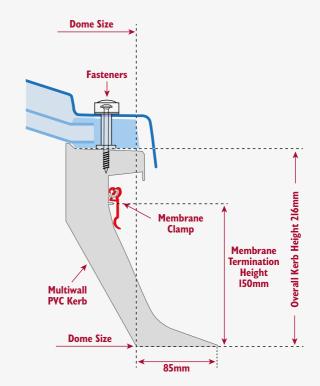

# Water proofing termination detail Membrane clamp for single ply membrane

#### ■ What is it?

 Rigid PVC extrusion with flexible tip, factory fitted to PVC kerb

### ■ What does it do?

- I. Holds roofing covering in place to eliminate peel back
- 2. Provides extremely neat finish

### ■ Benefits

- Quick and simple installation procedure
- Ensures single ply membrane does not peel away from kerb at termination point in the future