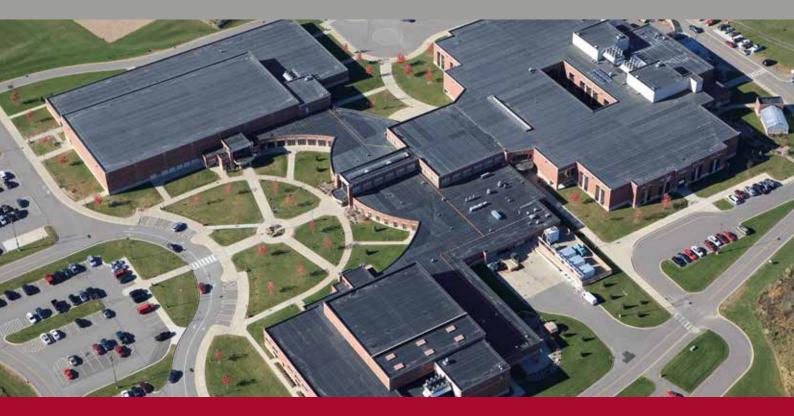

## Sure-Seal EPDM Roofing Systems

With more than 50 years of proven performance, EPDM roofs are noted for their resiliency. SIG Design & Technology's Sure-Seal single ply offers the ideal solution for commercial flat roof installations, featuring superior resistance to UV and weathering damage.

## **SURE-SEAL EPDM ROOFING SYSTEMS**

50 years of proven performance

Superior strength and greater puncture resistance

Excellent resistance to weathering

Industry-leading UV resistance

British Board of Agrément approved