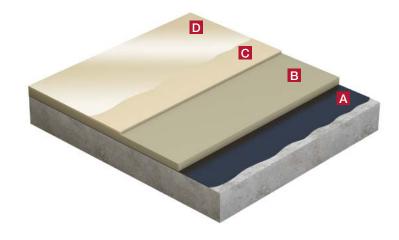

## System finishes

# Uni Colour System

- A Vulkem® Quick Primer
- B Vulkem® Quick Membrane + Natural Quartz
- C Vulkem® Quick Coloured Topcoat
- D Vulkem® Quick Clear Sealcoat

# Partly Flake System

- A Vulkem® Quick Primer
- B Vulkem® Quick Membrane + Natural Quartz
- **C** Vulkem<sup>®</sup> Quick Coloured Topcoat + Flakes
- D Vulkem® Quick Clear Sealcoat

# Full Coloured Flake System

- A Vulkem® Quick Primer
- B Vulkem® Quick Membrane + Natural Quartz
- C Colour Flakes
- D Vulkem® Quick Clear Sealcoat

# Quartz Anti-slip System

- A Vulkem® Quick Primer
- **B** Vulkem<sup>®</sup> Quick Membrane
- C Vulkem® Quick Coloured Topcoat + Quartz
- D Vulkem® Quick Clear Sealcoat