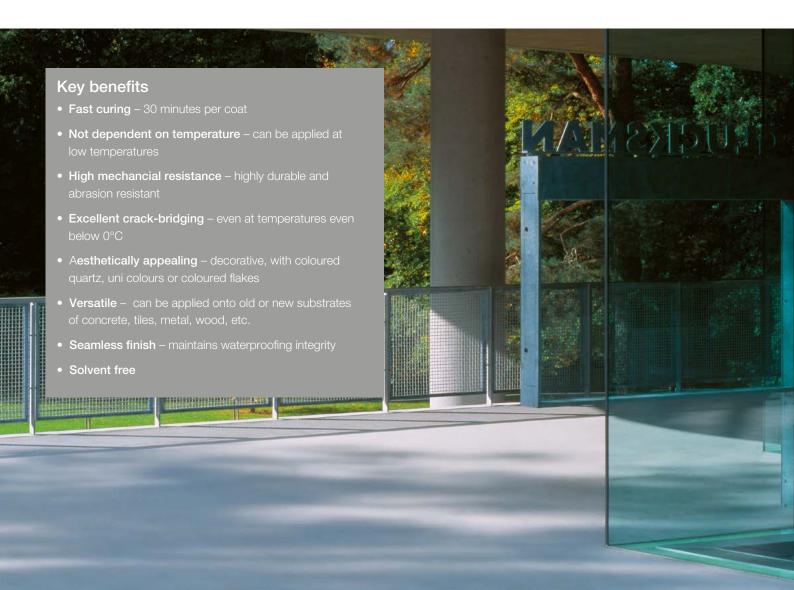

# Vulkem® Quick Systems Fast curing liquid waterproofing

A unique liquid waterproofing system based on a polyurethane-modified methylmethacrylate. This combination assures that the finished system is rapidly ready for use and can also be applied during the winter period at very low temperatures.

# Description

The Vulkem® Quick System is a crack-bridging, UV and wear resistant waterproofing system with aesthetic appeal. The different components that make up the Vulkem® Quick System cure to form a highly-elastic, foot trafficable waterproofing system which is suitable for installation on old or new concrete, tiles, metal, wood, epoxy and other types of existing deck coatings.