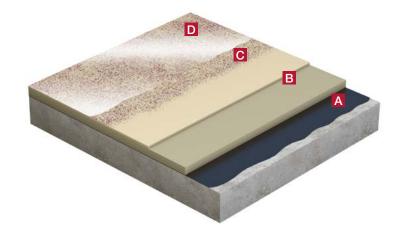

## System finishes

# Uni Colour System

- A Vulkem® Quick Primer
- B Vulkem® Quick Membrane + Natural Quartz
- C Vulkem® Quick Coloured Topcoat
- D Vulkem® Quick Clear Sealcoat

# Partly Flake System

- A Vulkem® Quick Primer
- B Vulkem® Quick Membrane + Natural Quartz
- **C** Vulkem<sup>®</sup> Quick Coloured Topcoat + Flakes
- D Vulkem® Quick Clear Sealcoat

# Full Coloured Flake System

- A Vulkem® Quick Primer
- B Vulkem® Quick Membrane + Natural Quartz
- C Colour Flakes
- D Vulkem® Quick Clear Sealcoat

# Quartz Anti-slip System

- A Vulkem® Quick Primer
- **B** Vulkem<sup>®</sup> Quick Membrane
- C Vulkem® Quick Coloured Topcoat + Quartz
- D Vulkem® Quick Clear Sealcoat