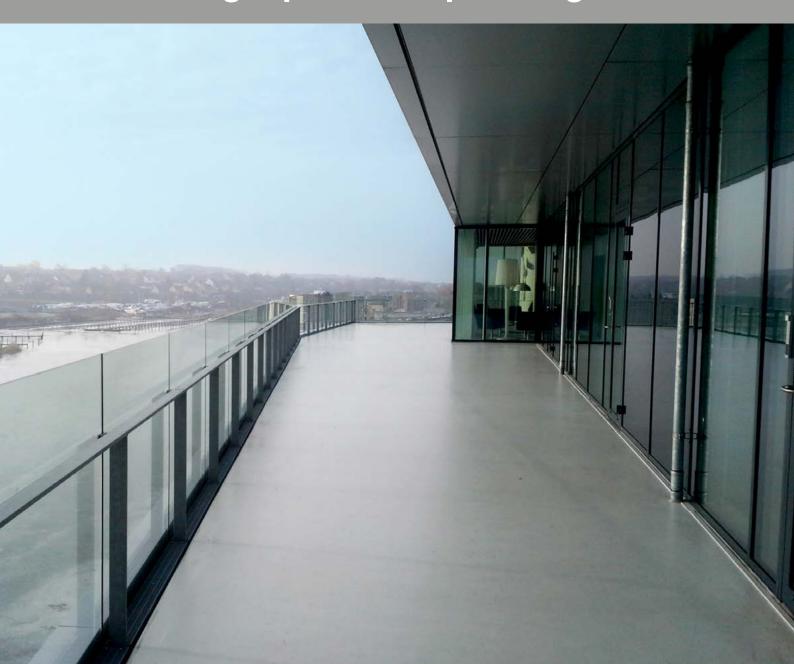

## Typical applications

Ideal for use on on areas where there will be frequent pedestrian traffic including balconies, terraces, pedestrian bridges, stadium decks, entrances and exits, staircases etc.