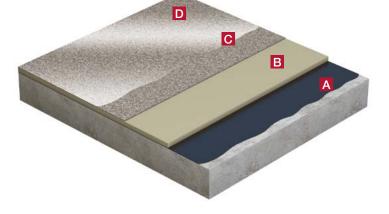

# Uni Colour System

- A Vulkem® Quick Primer
- B Vulkem® Quick Membrane + Natural Quartz
- C Vulkem® Quick Coloured Topcoat
- D Vulkem® Quick Clear Sealcoat

# Partly Flake System

- A Vulkem® Quick Primer
- B Vulkem® Quick Membrane + Natural Quartz
- **C** Vulkem<sup>®</sup> Quick Coloured Topcoat + Flakes
- D Vulkem® Quick Clear Sealcoat

# Full Coloured Flake System

- A Vulkem® Quick Primer
- B Vulkem® Quick Membrane + Natural Quartz
- C Colour Flakes
- D Vulkem® Quick Clear Sealcoat

# Quartz Anti-slip System

- A Vulkem® Quick Primer
- **B** Vulkem<sup>®</sup> Quick Membrane
- C Vulkem® Quick Coloured Topcoat + Quartz
- D Vulkem® Quick Clear Sealcoat