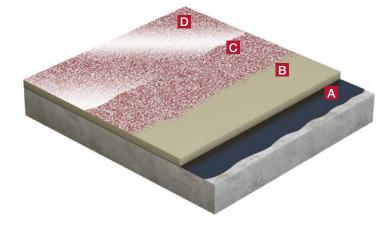

# Uni Colour System

- A Vulkem® Quick Primer
- B Vulkem® Quick Membrane + Natural Quartz
- C Vulkem® Quick Coloured Topcoat
- D Vulkem® Quick Clear Sealcoat

# Partly Flake System

- A Vulkem® Quick Primer
- B Vulkem® Quick Membrane + Natural Quartz
- **C** Vulkem<sup>®</sup> Quick Coloured Topcoat + Flakes
- D Vulkem® Quick Clear Sealcoat

# Full Coloured Flake System

- A Vulkem® Quick Primer
- B Vulkem® Quick Membrane + Natural Quartz
- C Colour Flakes
- D Vulkem® Quick Clear Sealcoat

# Quartz Anti-slip System

- A Vulkem® Quick Primer
- **B** Vulkem<sup>®</sup> Quick Membrane
- C Vulkem® Quick Coloured Topcoat + Quartz
- D Vulkem® Quick Clear Sealcoat