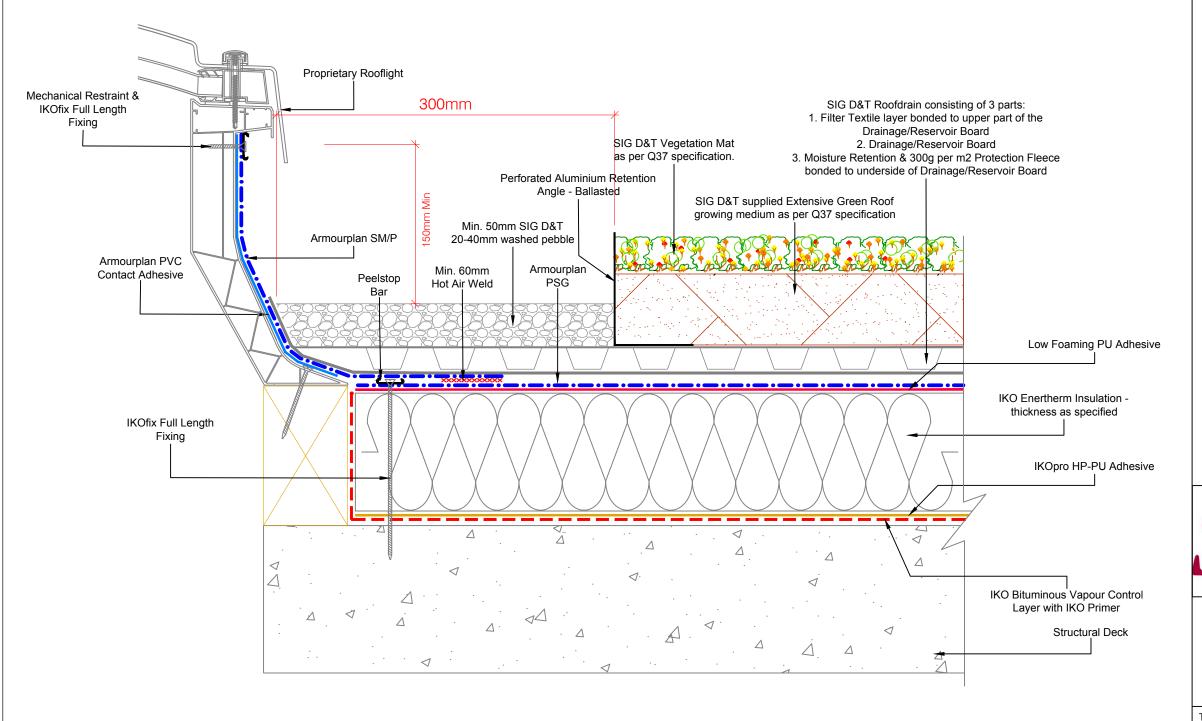

## **ROOFLIGHT KERB DETAIL GREEN ROOF**

DATE:

DRAWN BY:

SCALE:

06.04.2017

RH

NTS

DRAWING No: