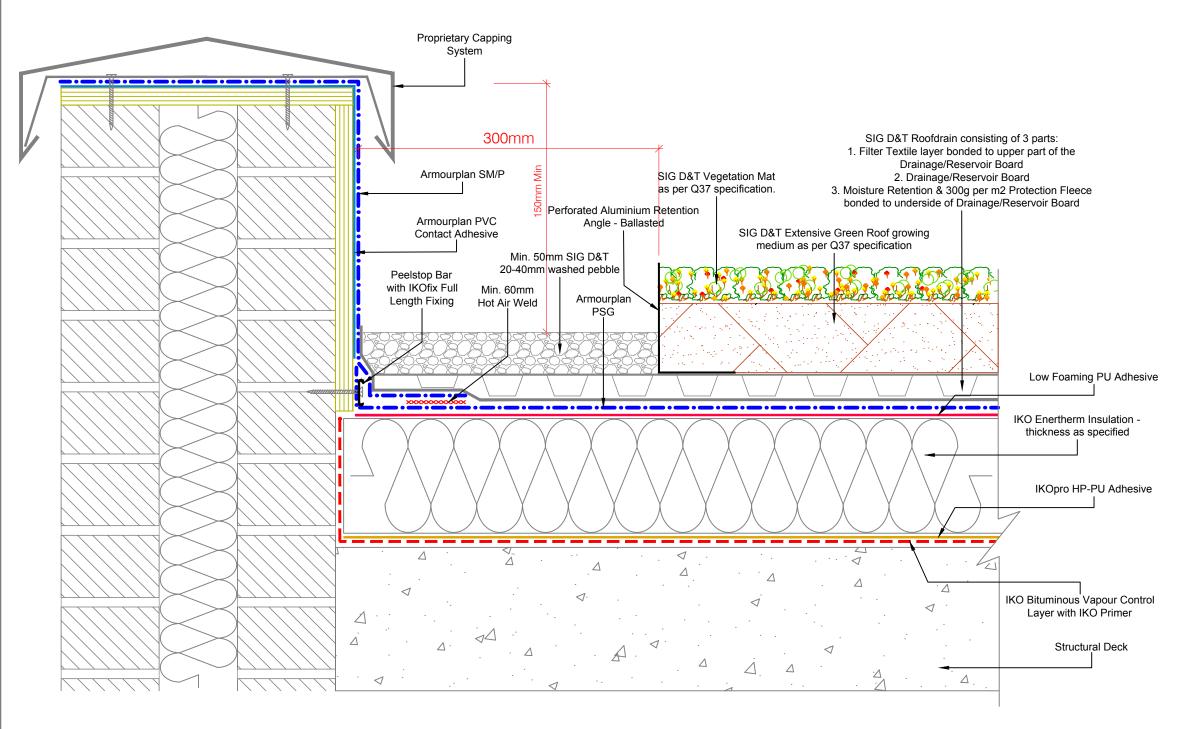

Waterproofing should be installed in accordance with BS 6229:2003 and SIG Design & Technology fixing instructions.

The details shown are indicative and for approval only and do not form part of any contract.

## ADHERED PARAPET DETAIL WITH CAPPING SYSTEM - GREEN ROOF

| DATE:       | DRAWN BY: |           | SCALE: |
|-------------|-----------|-----------|--------|
| 06.04.2017  | R         | kН        | NTS    |
| DRAWING No: |           | REVISION: |        |
| GR-8        |           |           |        |