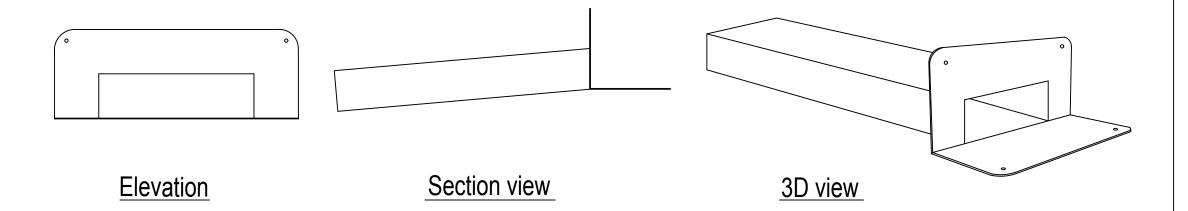

| PVC Box Scupper | Base x Width x Height (mm) | Spigot Length (mm) | Internal Width (mm) | Internal Height (mm) | External Width (mm) | External Height (mm) | Thickness (mm) | Flowrate (I/s)* |
|-----------------|----------------------------|--------------------|---------------------|----------------------|---------------------|----------------------|----------------|-----------------|
| 180 x 80        | 390 x 100 x 185            | 600                | 180                 | 80                   | 188                 | 88                   | 4              | 1.6             |
| 300 x 100       | 510 x 100 x 205            | 600                | 300                 | 100                  | 310                 | 110                  | 5              | 2.6             |
|                 |                            |                    |                     |                      |                     |                      |                |                 |