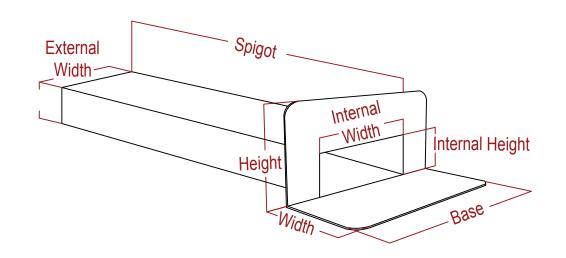

| PVC Box Scupper | Base x Width x Height (mm) | Spigot Length (mm) | Internal Width (mm) | Internal Height (mm) | External Width (mm) | External Height (mm) | Thickness (mm) | Flowrate (I/s)* |
|-----------------|----------------------------|--------------------|---------------------|----------------------|---------------------|----------------------|----------------|-----------------|
| 180 x 80        | 390 x 100 x 185            | 600                | 180                 | 80                   | 188                 | 88                   | 4              | 1.6             |
| 300 x 100       | 510 x 100 x 205            | 600                | 300                 | 100                  | 310                 | 110                  | 5              | 2.6             |
|                 |                            |                    |                     |                      |                     |                      |                |                 |