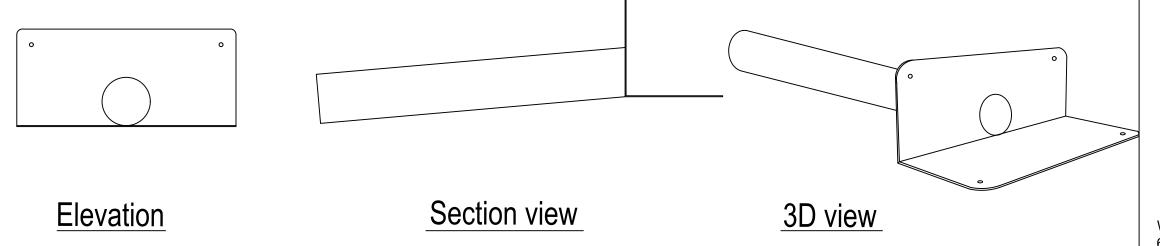

| Parapet Outlet | Base x Width x Height (mm) | Spigot Length (mm) | Internal Diameter (mm) | External Diameter (mm) | Thickness (mm) | Flowrate (I/s)* |
|----------------|----------------------------|--------------------|------------------------|------------------------|----------------|-----------------|
| 63mm           | 340 x 150 x 125            | 500                | 56                     | 63                     | 3.5            | 0.5             |
| 75mm           | 340 x 150 x 125            | 500                | 68                     | 75                     | 3.5            | 0.6             |
| 90mm           | 340 x 150 x 160            | 500                | 83                     | 90                     | 3.5            | 0.8             |
| 110mm          | 340 x 150 x 160            | 500                | 103                    | 110                    | 3.5            | 0.9             |