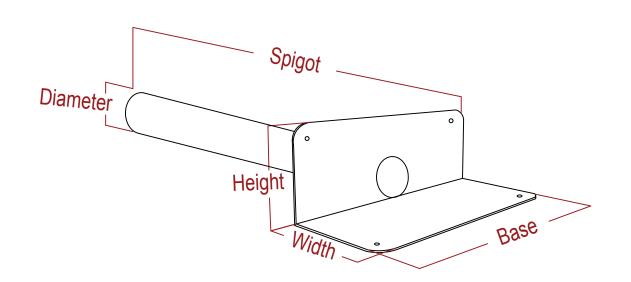

| Parapet Outlet | Base x Width x Height (mm) | Spigot Length (mm) | Internal Diameter (mm) | External Diameter (mm) | Thickness (mm) | Flowrate (I/s)* |
|----------------|----------------------------|--------------------|------------------------|------------------------|----------------|-----------------|
| 63mm           | 340 x 150 x 125            | 500                | 56                     | 63                     | 3.5            | 0.5             |
| 75mm           | 340 x 150 x 125            | 500                | 68                     | 75                     | 3.5            | 0.6             |
| 90mm           | 340 x 150 x 160            | 500                | 83                     | 90                     | 3.5            | 0.8             |
| 110mm          | 340 x 150 x 160            | 500                | 103                    | 110                    | 3.5            | 0.9             |