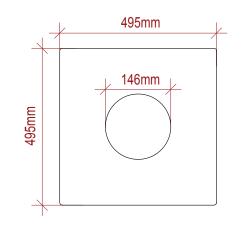

| Trendy RWO | ID - Internal Diameter (mm) | ED - External Diameter (mm) | A (mm) | B (mm) | Flowrate (I/s) * |
|------------|-----------------------------|-----------------------------|--------|--------|------------------|
| 70mm       | 63                          | 70                          | 63     | 210    | 5.5              |
| 90mm       | 78                          | 90                          | 56     | 125    | 6.5              |
| 100mm      | 98                          | 110                         | 75     | 210    | 6.1              |
| 125mm      | 113                         | 125                         | 79     | 210    | 5.9              |

\*at 35m head of water

Trendy RWO

Extension Unit

Waterproofing should be installed in accordance with BS 6229:2003 and SIG Design & Technology fixing instructions.

The details shown are indicative and for approval only and do not form part of any contract.