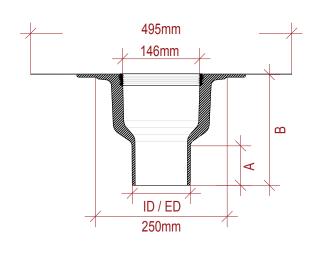

| Trendy RWO | ID - Internal Diameter (mm) | ED - External Diameter (mm) | A (mm) | B (mm) | Flowrate (I/s) * |
|------------|-----------------------------|-----------------------------|--------|--------|------------------|
| 70mm       | 63                          | 70                          | 63     | 210    | 5.5              |
| 90mm       | 78                          | 90                          | 56     | 125    | 6.5              |
| 100mm      | 98                          | 110                         | 75     | 210    | 6.1              |
| 125mm      | 113                         | 125                         | 79     | 210    | 5.9              |

\*at 35m head of water

Trendy RWO

Extension Unit

Waterproofing should be installed in accordance with BS 6229:2003 and SIG Design & Technology fixing instructions.

The details shown are indicative and for approval only and do not form part of any contract.