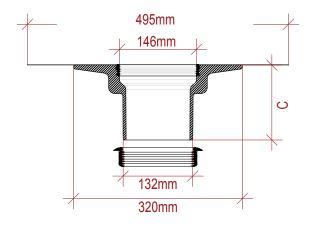

| Extension Unit   |        |  |  |  |
|------------------|--------|--|--|--|
| Insulation Range | C (mm) |  |  |  |
| 60 - 110mm       | 142    |  |  |  |
| 60 - 150mm       | 183    |  |  |  |
| 120 - 220mm      | 251    |  |  |  |
| 60 - 320mm       | 355    |  |  |  |

\*at 35m head of water

Trendy RWO

Extension Unit

Waterproofing should be installed in accordance with BS 6229:2003 and SIG Design & Technology fixing instructions.

The details shown are indicative and for approval only and do not form part of any contract.