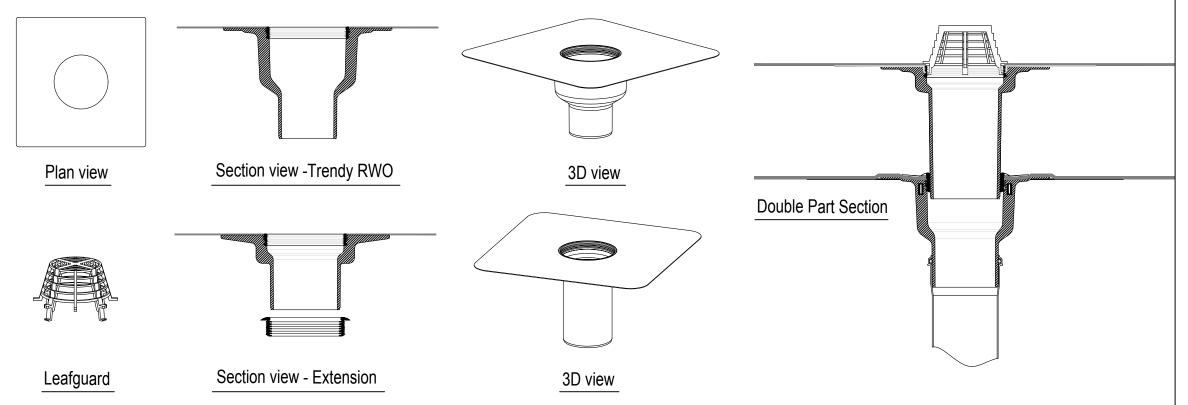

| Trendy RWO | ID - Internal Diameter (mm) | ED - External Diameter (mm) | A (mm) | B (mm) | Flowrate (I/s) * |
|------------|-----------------------------|-----------------------------|--------|--------|------------------|
| 70mm       | 63                          | 70                          | 63     | 210    | 5.5              |
| 90mm       | 78                          | 90                          | 56     | 125    | 6.5              |
| 100mm      | 98                          | 110                         | 75     | 210    | 6.1              |
| 125mm      | 113                         | 125                         | 79     | 210    | 5.9              |

| Extension Unit   |        |  |  |  |
|------------------|--------|--|--|--|
| Insulation Range | C (mm) |  |  |  |
| 60 - 110mm       | 142    |  |  |  |
| 60 - 150mm       | 183    |  |  |  |
| 120 - 220mm      | 251    |  |  |  |
| 60 - 320mm       | 355    |  |  |  |

\*at 35m head of water

Trendy RWO

Extension Unit

Waterproofing should be installed in accordance with BS 6229:2003 and SIG Design & Technology fixing instructions.

The details shown are indicative and for approval only and do not form part of any contract.