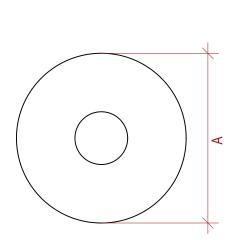

| PVC Refurb | A (mm) | B (mm) | C (mm) | D (mm) | E (mm) | Thickness (mm) | Flowrate (I/s) * |
|------------|--------|--------|--------|--------|--------|----------------|------------------|
| 63mm       | 330    | 44     | 49     | 400    | 57     | 2.5            | 1.6              |
| 75mm       | 330    | 57     | 62     | 400    | 70     | 2.5            | 2.1              |
| 90mm       | 330    | 72     | 77     | 400    | 85     | 2.5            | 2.5              |
| 100mm      | 330    | 82     | 87     | 400    | 95     | 2.5            | 2.8              |
| 110mm      | 390    | 92     | 97     | 400    | 105    | 2.5            | 3                |
| 125mm      | 390    | 103    | 108    | 400    | 118    | 2.5            | 3.5              |
| 150mm      | 390    | 130    | 135    | 400    | 145    | 2.5            | 4.1              |

## Key:

- A Base Plate
- B Internal Diameter
- C External Diameter
- D Spigot Length
- E External Diameter + Fins

Waterproofing should be installed in accordance with BS 6229:2003 and SIG Design & Technology fixing instructions.