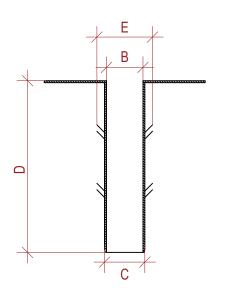

| PVC Refurb | A (mm) | B (mm) | C (mm) | D (mm) | E (mm) | Thickness (mm) | Flowrate (I/s) * |
|------------|--------|--------|--------|--------|--------|----------------|------------------|
| 63mm       | 330    | 44     | 49     | 400    | 57     | 2.5            | 1.6              |
| 75mm       | 330    | 57     | 62     | 400    | 70     | 2.5            | 2.1              |
| 90mm       | 330    | 72     | 77     | 400    | 85     | 2.5            | 2.5              |
| 100mm      | 330    | 82     | 87     | 400    | 95     | 2.5            | 2.8              |
| 110mm      | 390    | 92     | 97     | 400    | 105    | 2.5            | 3                |
| 125mm      | 390    | 103    | 108    | 400    | 118    | 2.5            | 3.5              |
| 150mm      | 390    | 130    | 135    | 400    | 145    | 2.5            | 4.1              |

## Key:

- A Base Plate
- B Internal Diameter
- C External Diameter
- D Spigot Length
- E External Diameter + Fins

Waterproofing should be installed in accordance with BS 6229:2003 and SIG Design & Technology fixing instructions.