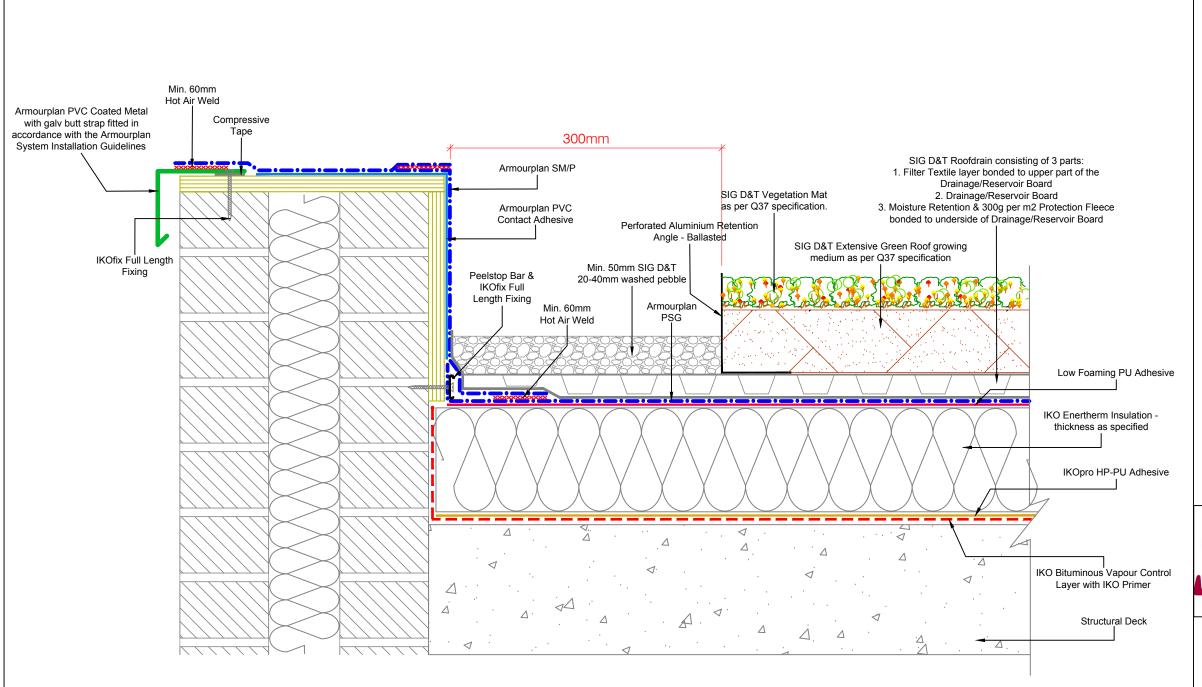

## ADHERED PARAPET DETAIL **UN-INSULATED - 2 PIECE UPSTAND**

DATE:

DRAWN BY:

SCALE:

06.04.2017

RH

NTS

DRAWING No: