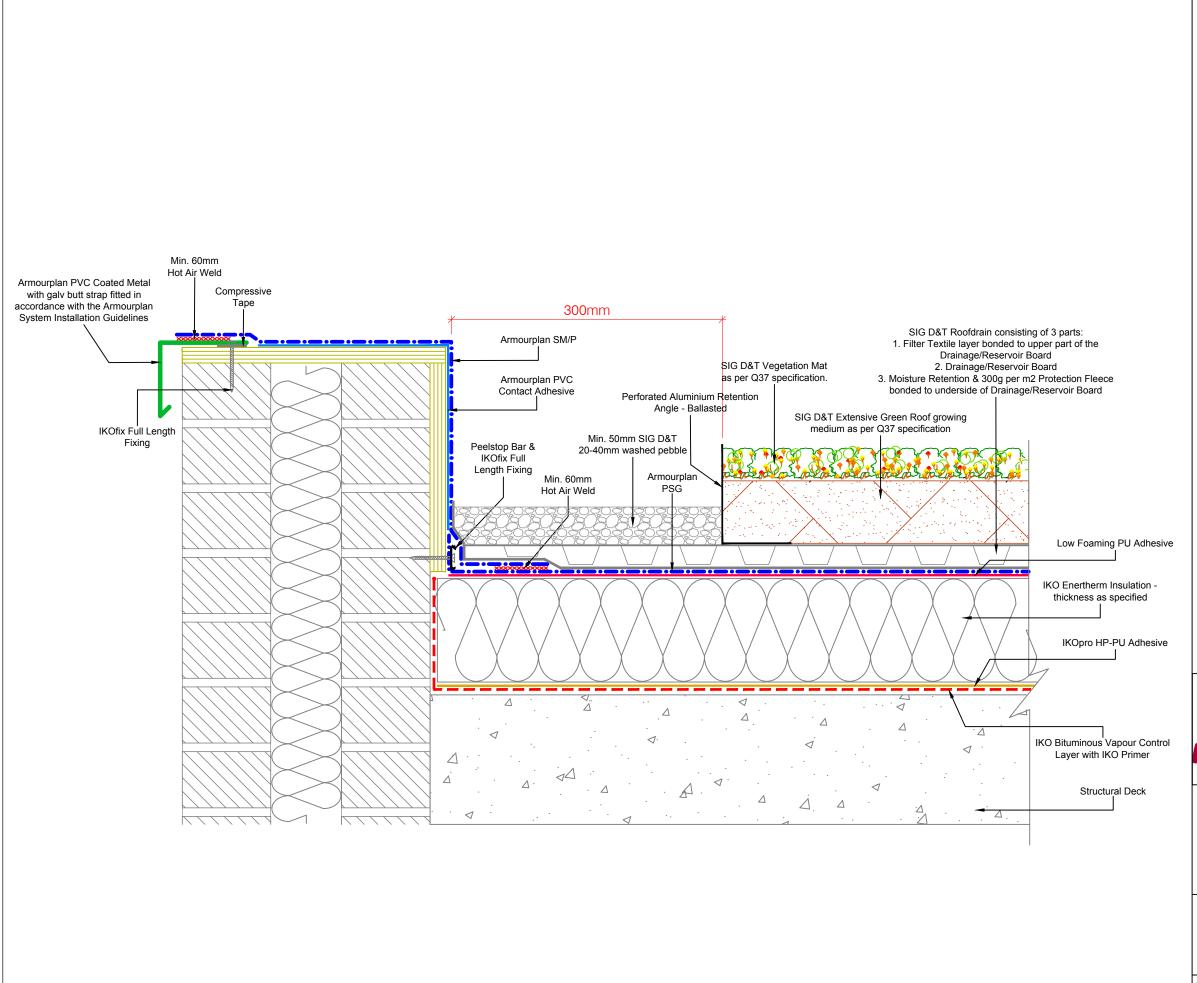

## ADHERED PARAPET DETAIL UN-INSULATED - GREEN ROOF

| DATE:       | DRAWN BY: |           | SCALE: |
|-------------|-----------|-----------|--------|
| 06.04.2017  | RH        |           | NTS    |
| DRAWING No: |           | REVISION: |        |
| GR-14b      |           |           |        |