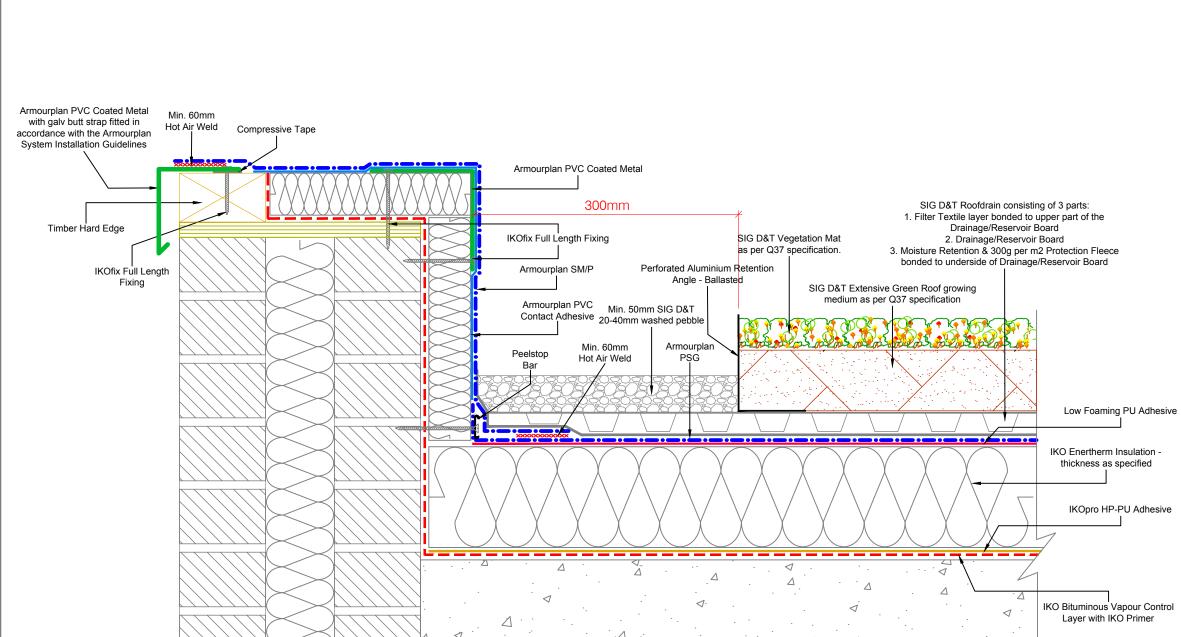

TITLE

Structural Deck

## ADHERED PARAPET DETAIL INSULATED - GREEN ROOF

| DATE:       | DRAWN BY: |           | SCALE: |
|-------------|-----------|-----------|--------|
| 06.04.2017  | RH        |           | NTS    |
| DRAWING No: |           | REVISION: |        |
| GR-14a      |           |           |        |