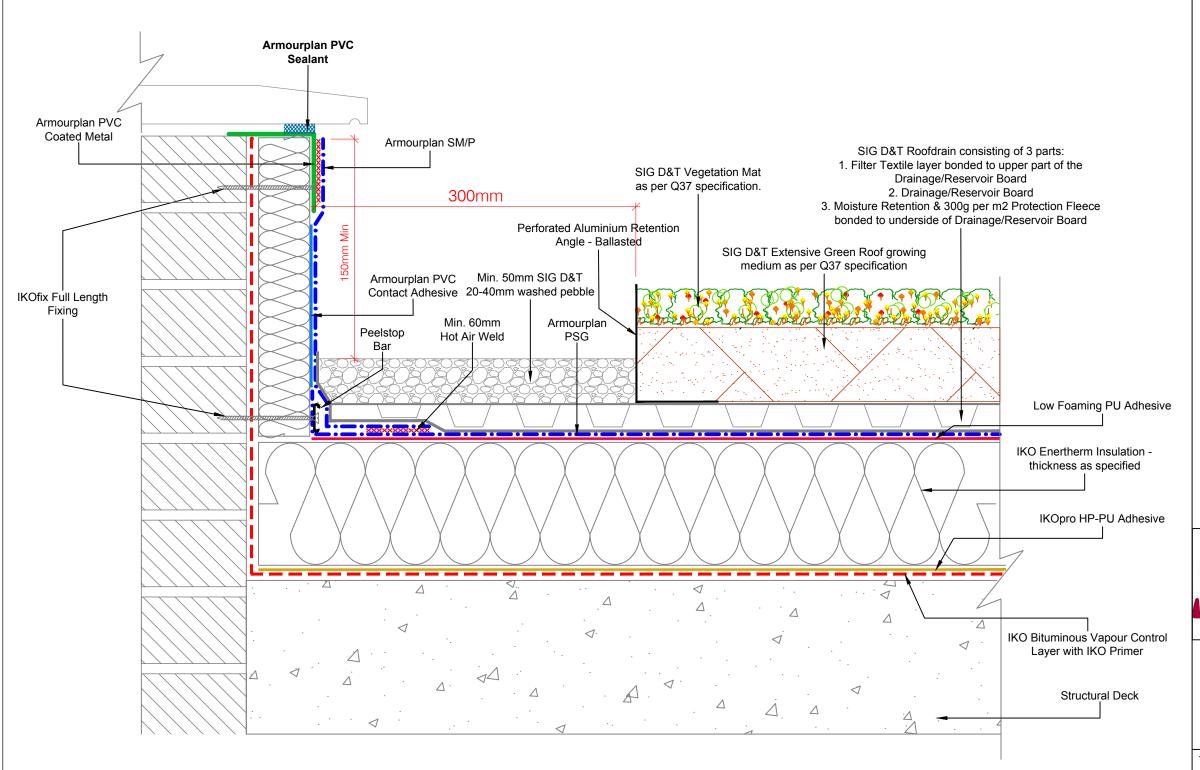

## DOOR THRESHOLD DETAIL

DATE:

DRAWN BY:

SCALE:

06.04.2017

RH

NTS

DRAWING No: