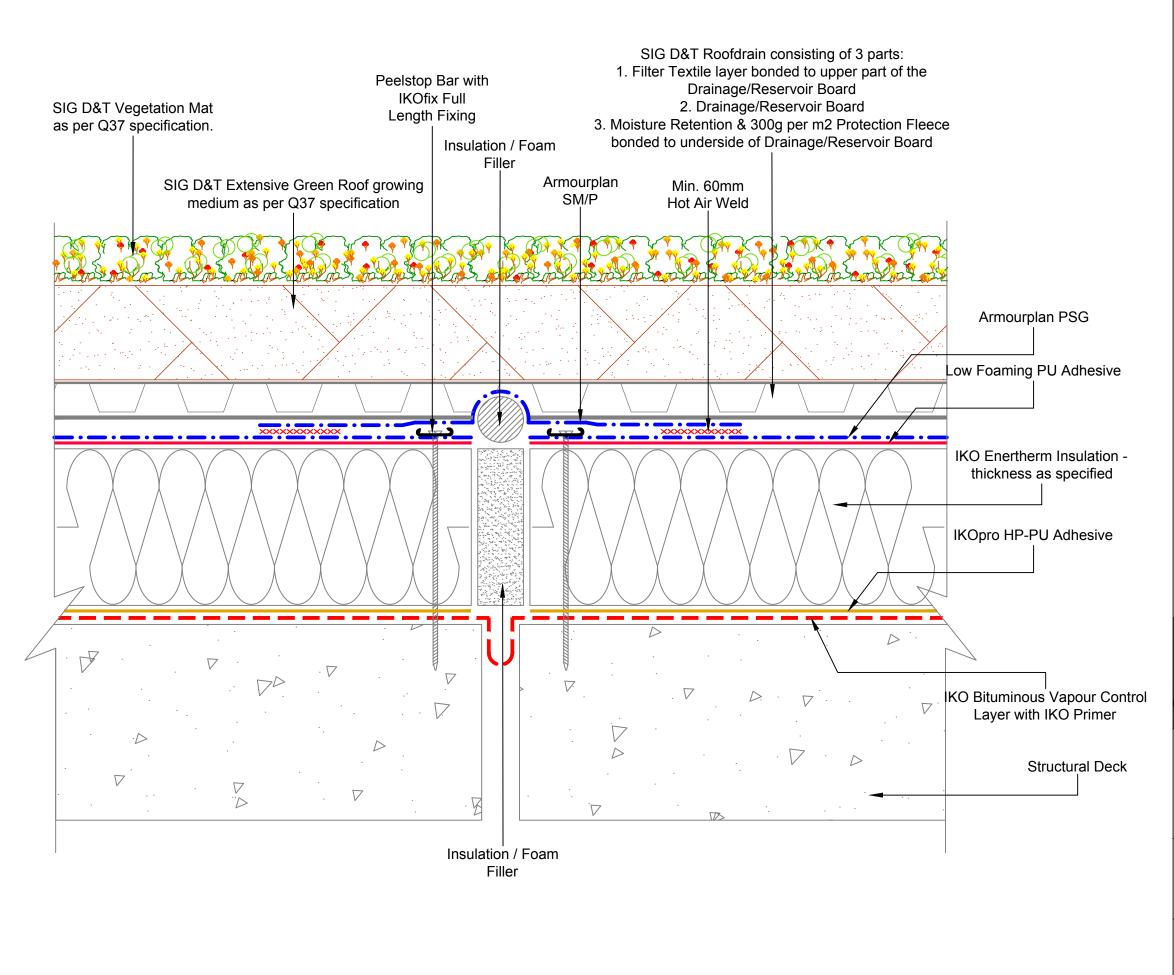

## **EXPANSION JOINT DETAIL**

| ٦Λ | т |   |  |
|----|---|---|--|
| Л  |   | ᄃ |  |
|    |   |   |  |

DRAWN BY:

SCALE:

06.04.2017

RH

NTS

DRAWING No: