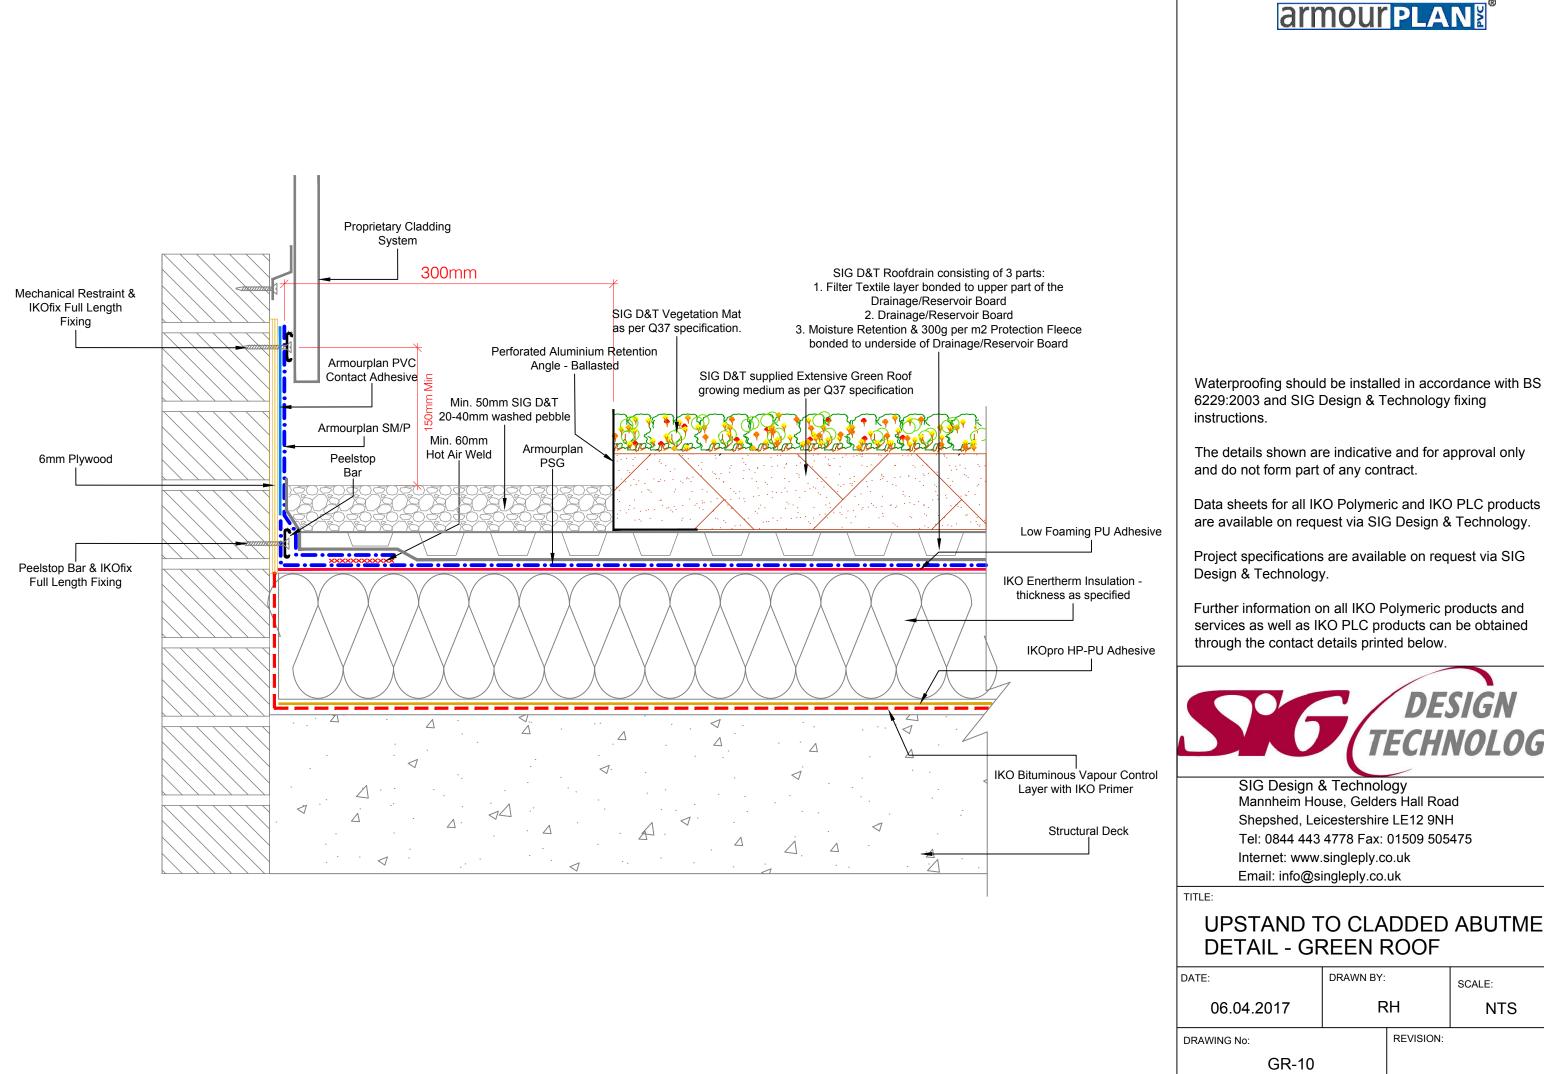

Waterproofing should be installed in accordance with BS 6229:2003 and SIG Design & Technology fixing

The details shown are indicative and for approval only

are available on request via SIG Design & Technology.

Project specifications are available on request via SIG

Further information on all IKO Polymeric products and services as well as IKO PLC products can be obtained

Mannheim House, Gelders Hall Road Shepshed, Leicestershire LE12 9NH Tel: 0844 443 4778 Fax: 01509 505475

## UPSTAND TO CLADDED ABUTMENT

| DATE:       | DRAWN BY: |           | SCALE: |
|-------------|-----------|-----------|--------|
| 06.04.2017  | RH        |           | NTS    |
| DRAWING No: |           | REVISION: |        |
| GR-10       |           |           |        |