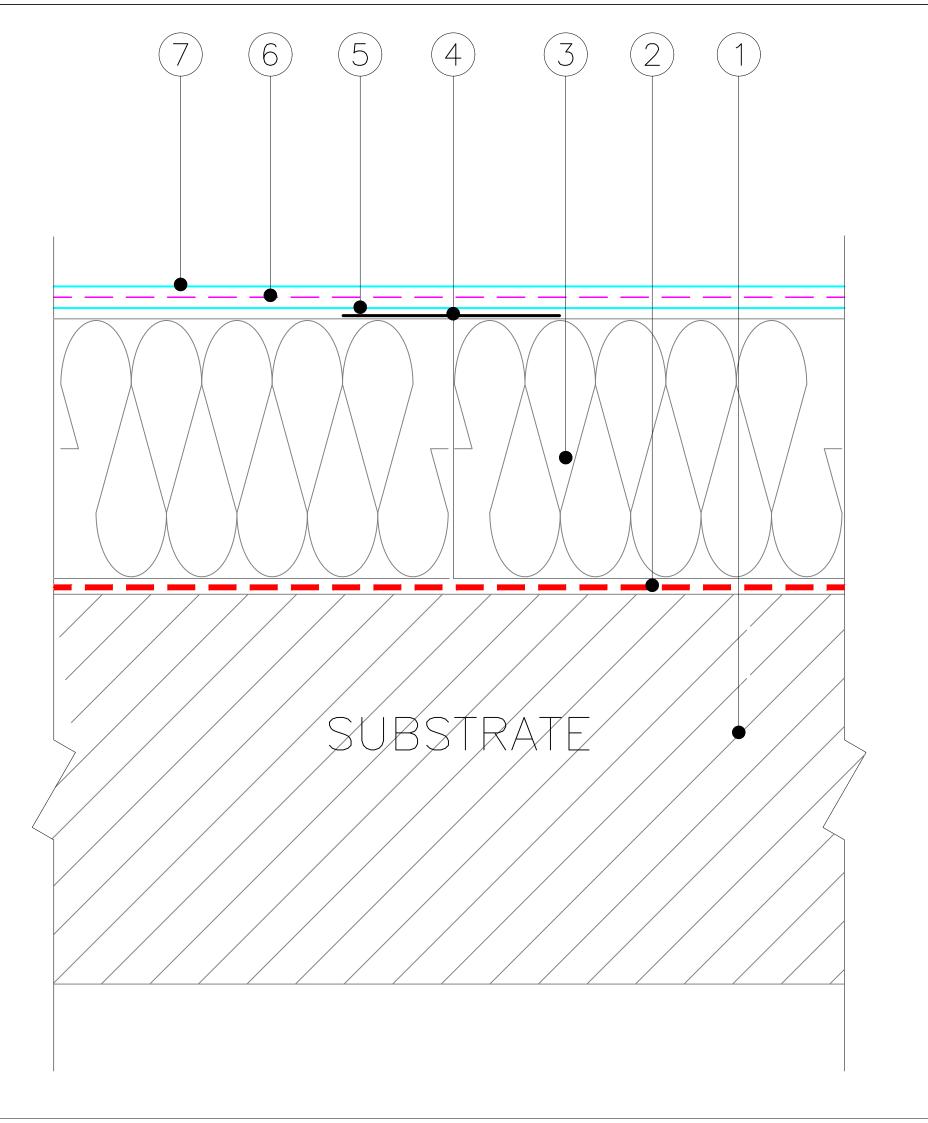

- 1. Substrate to minimum of 1:80 achieved falls primed as required for VCL
- 2. SIG D&T Vapour Control Layer
- 3. SIG D&T approved Insulation bonded with IKOPro high performance PU adhesive. Boards to be primed with AH+ WP Primer and all Joints to be sealed with AH+ Jointing Tape
- 4. AH+ Jointing Tape
- 5. AH+ Base Coat
- 6. AH+ Reinforcement Fabric
- 7. AH+ Top Coat