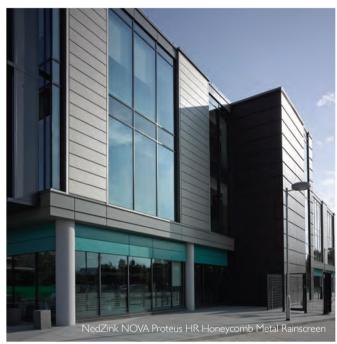

### Zinc & Copper roofing

- NedZink natural and pre-weathered zinc roofing and cladding
- elZinc Rainbow pre-weathered zinc roofing and cladding
- elZinc pre-fabricated zinc tiles (shingles)
- Mazzonetto Vestis pre-painted aluminium
- KME TECU copper and copper alloys
- UGINOX tin-plated stainless steel
- Proteus HR composite honeycomb metal rainscreen cladding