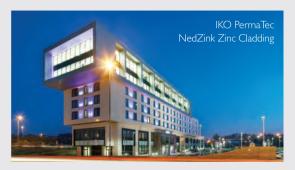

### Zinc & Copper roofing

- NedZink natural and pre-weathered zinc roofing and cladding
- elZinc Rainbow pre-weathered zinc roofing and cladding
- elZinc pre-fabricated zinc tiles (shingles)
- Mazzonetto Vestis pre-painted aluminium
- KME TECU copper and copper alloys
- UGINOX tin-plated stainless steel
- Proteus HR composite honeycomb metal rainscreen cladding