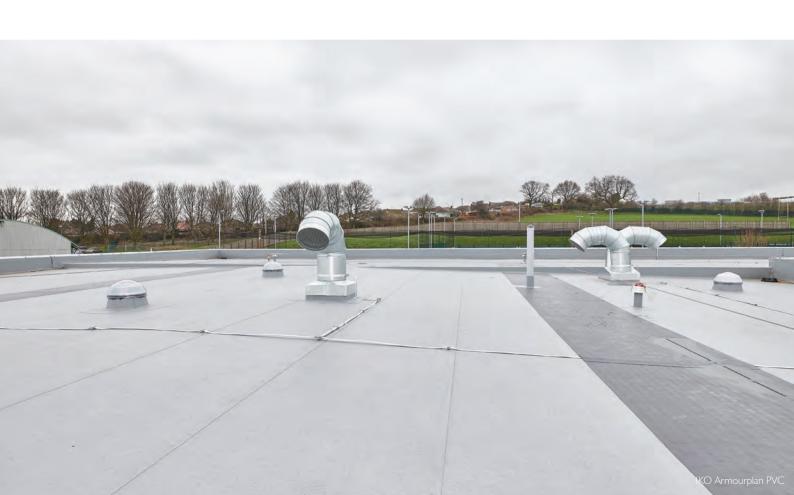

### Single ply roofing membranes

- IKO's Armourplan PVC
- IKO's Spectraplan TPE
- FDT's Rhenofol PVC
- FDT's Rhepanol fk and hg PIB