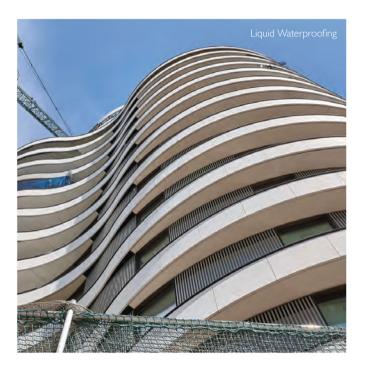

### Liquid Waterproofing Systems

- Hydrostop AH25 Liquid Waterproofing
- Vulkem Quick System for walkways, balconies and terraces
- SIGnature Liquid Waterproofing