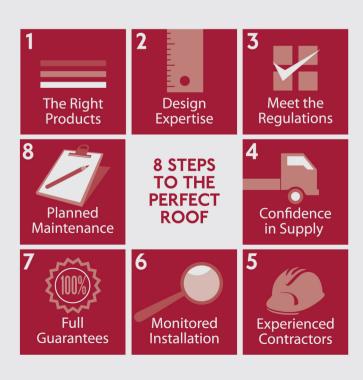

Roofing expertise and knowledge are just part of the service that we provide absolutely free to our clients. Our processes, which follow eight clearly identified steps, help our clients create the 'Optimal Roof'.

### Take the Risk Out of Design

Designing the 'Optimal Roof' has never been more challenging, however SIG Design Technology have put together an eight step guide to identify the challenges and ensure your design meets your client's requirements from performance, to budget to aesthetics.