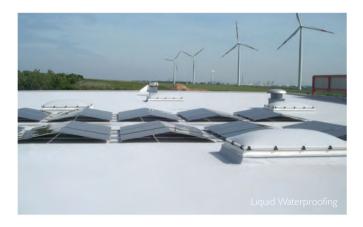

### Liquid Waterproofing Systems

- Hydrostop AH25 Liquid Waterproofing
- Vulkem Quick System for walkways, balconies and terraces
- SIGnature Liquid Waterproofing