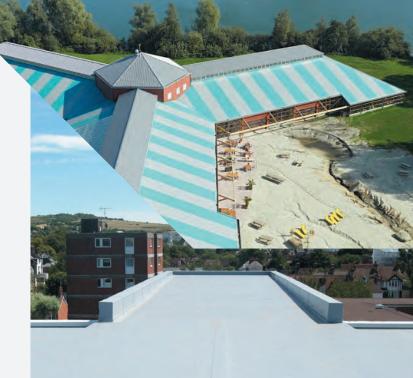

## A sleek, attractive finish

Armourplan forms a sleek skin on many types of roof application, whether mechanically secured or adhered. Design can be further enhanced with the use of the wide range of ancillary items including standing seam profiles, where a traditional metal appearance is desired.

## Aesthetically pleasing

Armourplan membranes are available in a wide range of innovative and attractive colours and are UV-stable. A roof can therefore be transformed into an attractive feature, giving the client almost unlimited design possibilities.