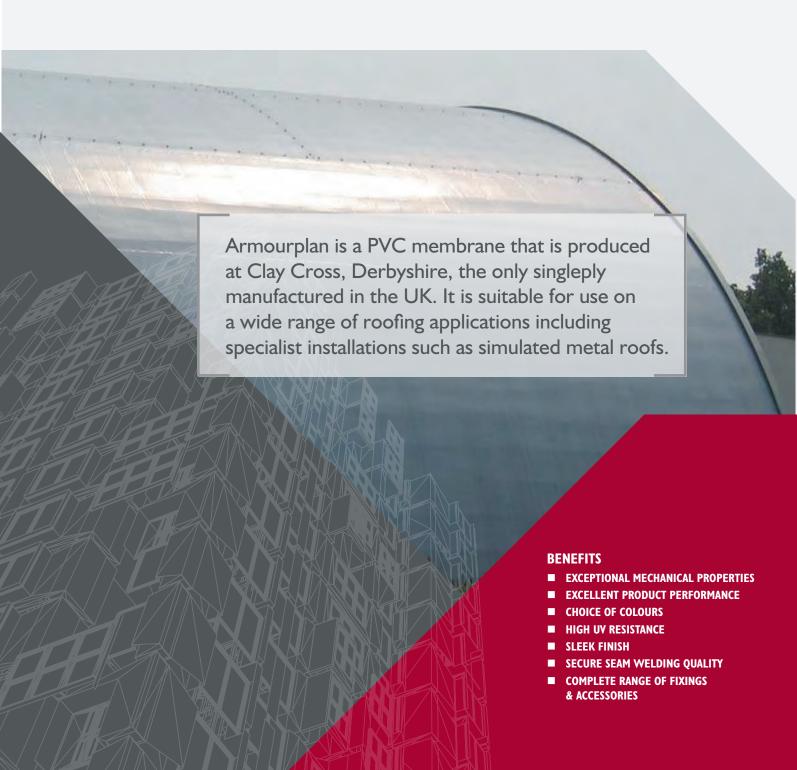

### **Reliable protection**

Armourplan membranes are manufactured using a state of the art extrusion process with advanced polymer technology, and have been intensively tested to ensure they retain their stunning visual appearance. The polyester reinforcement is therefore completely protected by high performance PVC, providing consistent protection.

## A sleek, attractive finish

Armourplan forms a sleek skin on many types of roof application, whether mechanically secured or adhered. Design can be further enhanced with the use of the wide range of ancillary items including standing seam profiles, where a traditional metal appearance is desired.

## Aesthetically pleasing

Armourplan membranes are available in a wide range of innovative and attractive colours and are UV-stable. A roof can therefore be transformed into an attractive feature, giving the client almost unlimited design possibilities.