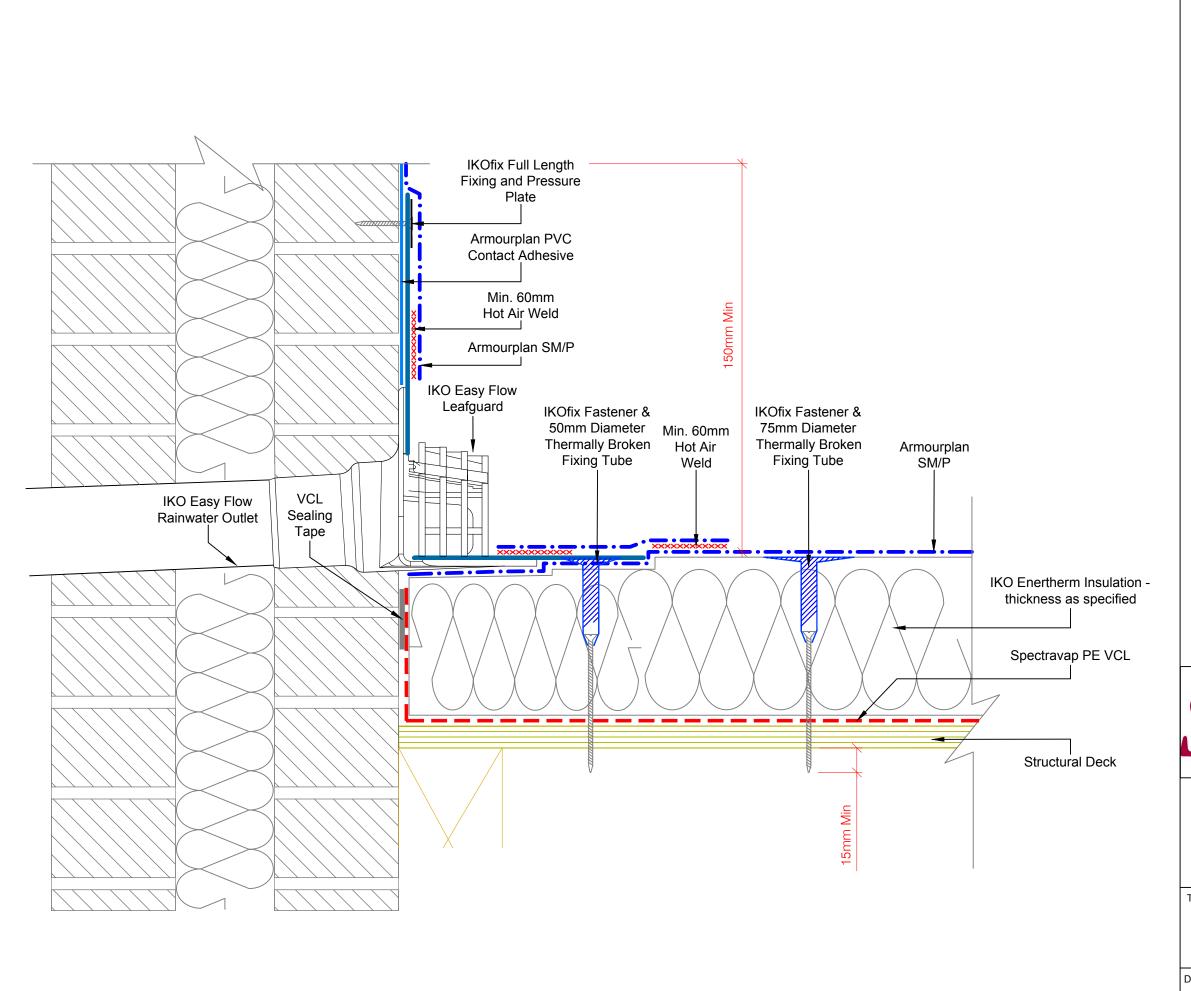

## IKO EASY FLOW RWO DETAIL

| DATE:       | DRAWN BY: |           | SCALE: |
|-------------|-----------|-----------|--------|
| 04.04.2017  | RH        |           | NTS    |
| DRAWING No: |           | REVISION: |        |
| ASM-6g      |           |           |        |