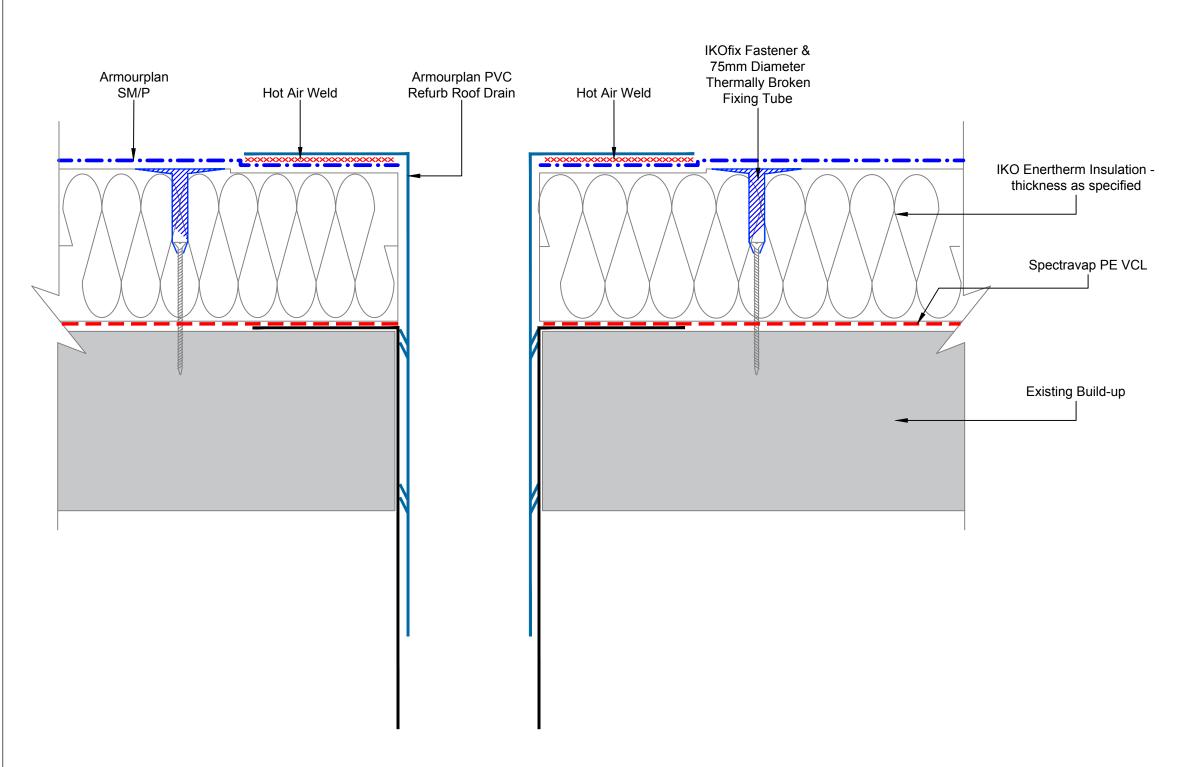

## PVC REFURB ROOF DRAIN DETAIL

| DATE:       | DRAWN BY: |           | SCALE: |
|-------------|-----------|-----------|--------|
| 04.04.2017  | 017 RH    |           | NTS    |
| DRAWING No: |           | REVISION: |        |