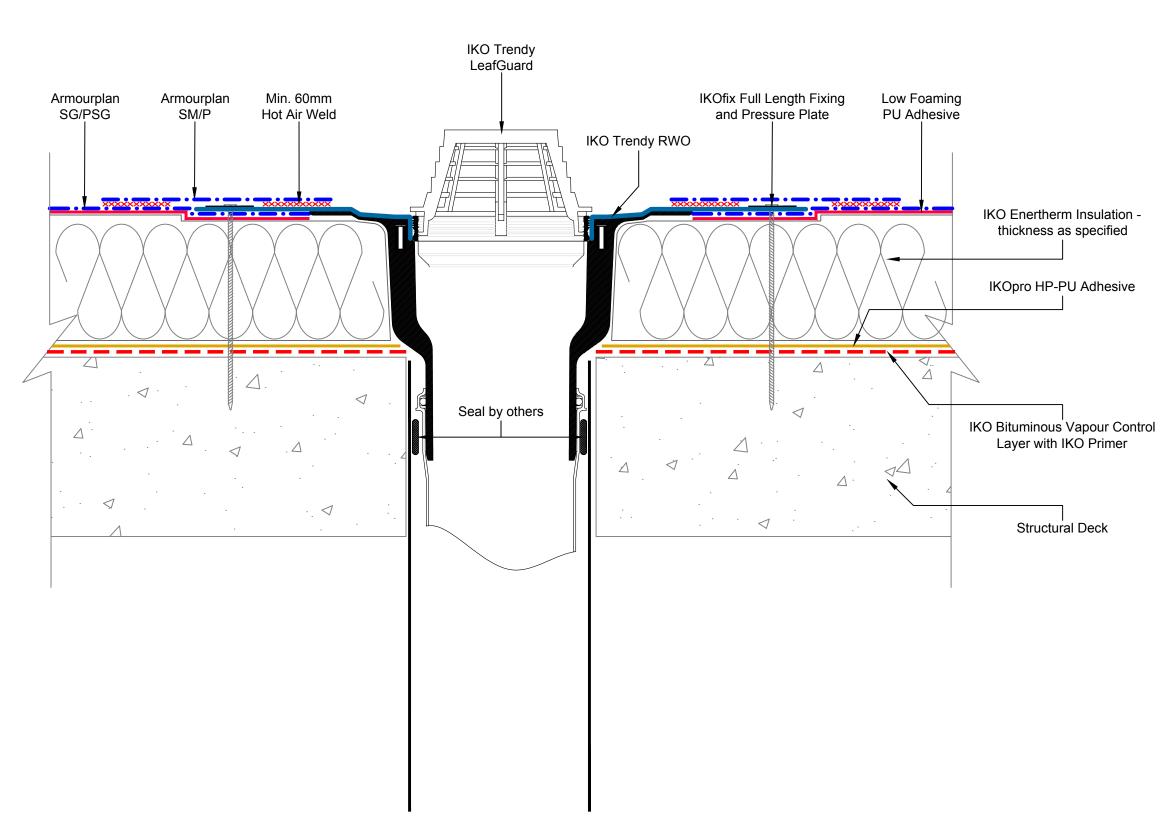

Waterproofing should be installed in accordance with BS 8000: Part 4:1989 and IKO Polymeric fixing instructions.

The details shown are indicative and for approval only and do not form part of any contract.