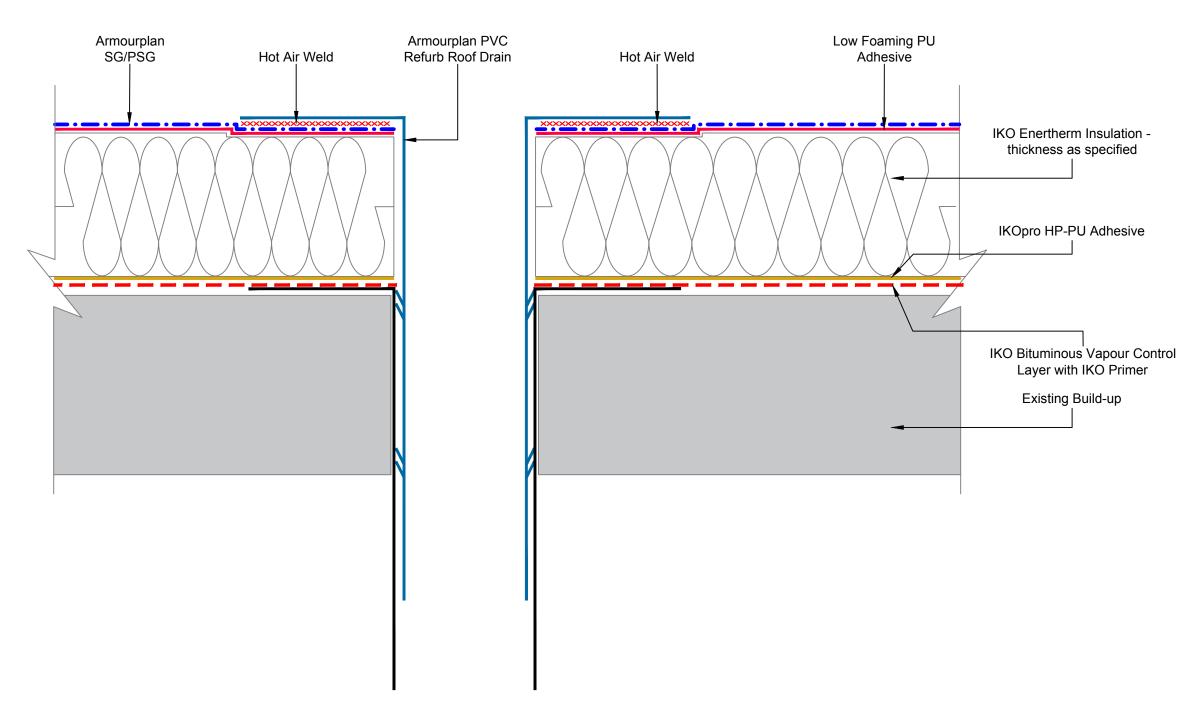

## PVC REFURB ROOF DRAIN DETAIL

| DATE:       | DRAWN BY: |           | SCALE: |
|-------------|-----------|-----------|--------|
| 03.04.2017  | RH        |           | NTS    |
| DRAWING No: |           | REVISION: |        |