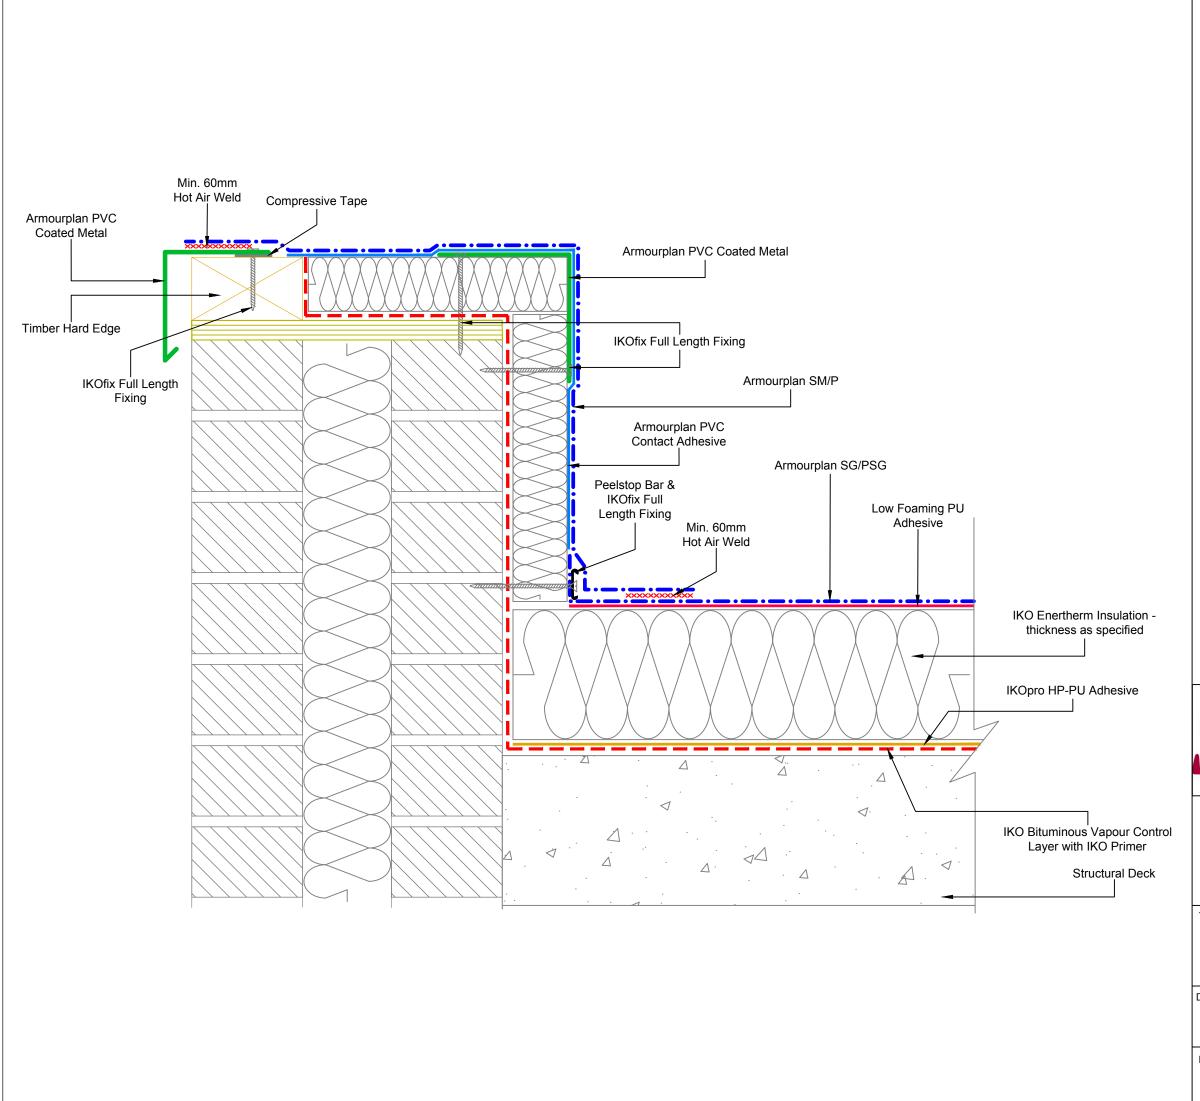

## ADHERED PARAPET DETAIL INSULATED

| DATE: |             | DRAWN BY: |           | SCALE: |
|-------|-------------|-----------|-----------|--------|
|       | 04.04.2017  | RH        |           | NTS    |
|       | DRAWING No: |           | REVISION: |        |