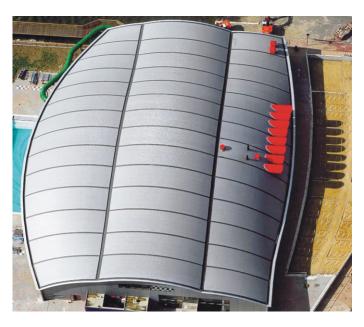

# A sleek, attractive finish

Armourplan forms a sleek skin on many types of roof application, whether mechanically secured or adhered. Design can be further enhanced with the use of the wide range of ancillary items including standing seam profiles, where a traditional metal appearance is desired.

# **Aesthetically pleasing**

Armourplan membranes are available in a wide range of innovative and attractive colours and are UV-stable. A roof can therefore be transformed into an attractive feature, giving the client almost unlimited design possibilities.