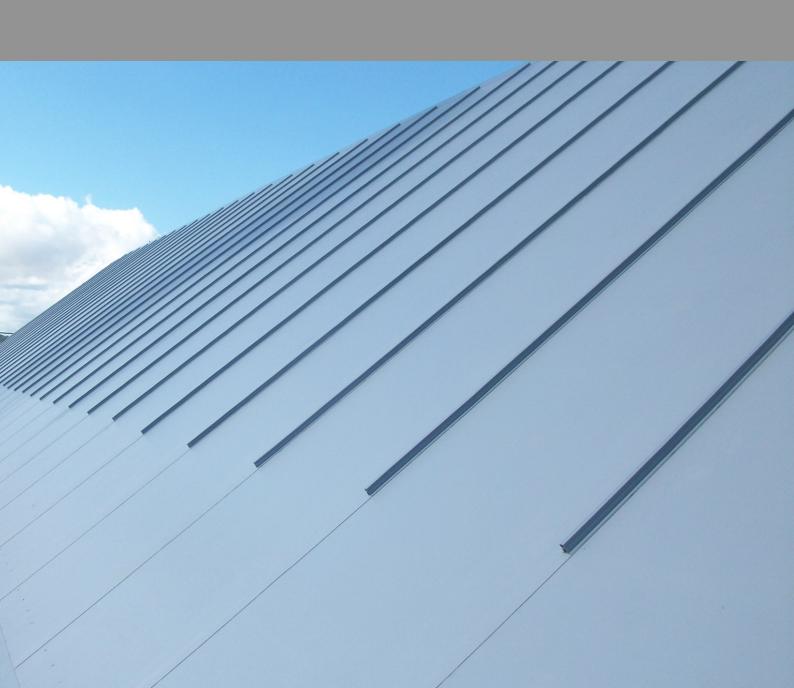

# A sleek, attractive finish

Armourplan forms a sleek skin on many types of roof application, whether mechanically secured or adhered. Design can be further enhanced with the use of the wide range of ancillary items including standing seam profiles, where a traditional metal appearance is desired.

# Secure seam welding

Armourplan PVC membranes are designed to be welded together to form homogenous, reliable joints. In addition, our premium membranes, Armourplan P and Armourplan PSG are produced by utilising the same high quality UV resistant PVC compound on both the upper and lower side of the membrane to ensure optimal weld strength and quality.