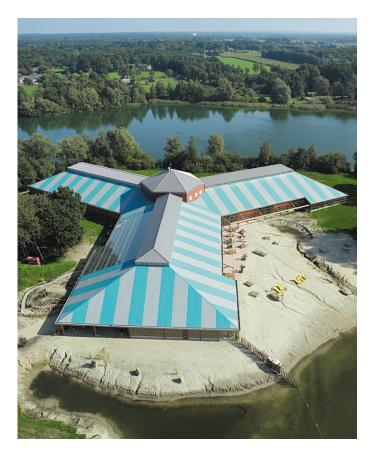

# **Aesthetically pleasing**

Armourplan membranes are available in a wide range of innovative and attractive colours and are UV-stable. A roof can therefore be transformed into an attractive feature, giving the client almost unlimited design possibilities.