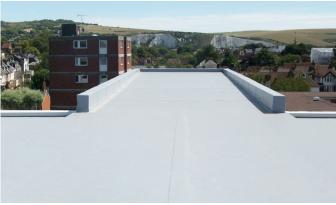

# A sleek, attractive finish

Armourplan forms a sleek skin on many types of roof application, whether mechanically secured or adhered. Design can be further enhanced with the use of the wide range of ancillary items including standing seam profiles, where a traditional metal appearance is desired.

# **Aesthetically pleasing**

Armourplan membranes are available in a wide range of innovative and attractive colours and are UV-stable. A roof can therefore be transformed into an attractive feature, giving the client almost unlimited design possibilities.