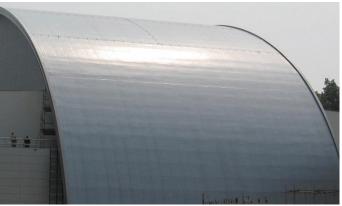

# A sleek, attractive finish

Armourplan forms a sleek skin on many types of roof application, whether mechanically secured or adhered. Design can be further enhanced with the use of the wide range of ancillary items including standing seam profiles, where a traditional metal appearance is desired.

# **Aesthetically pleasing**

Armourplan membranes are available in a wide range of innovative and attractive colours and are UV-stable. A roof can therefore be transformed into an attractive feature, giving the client almost unlimited design possibilities.