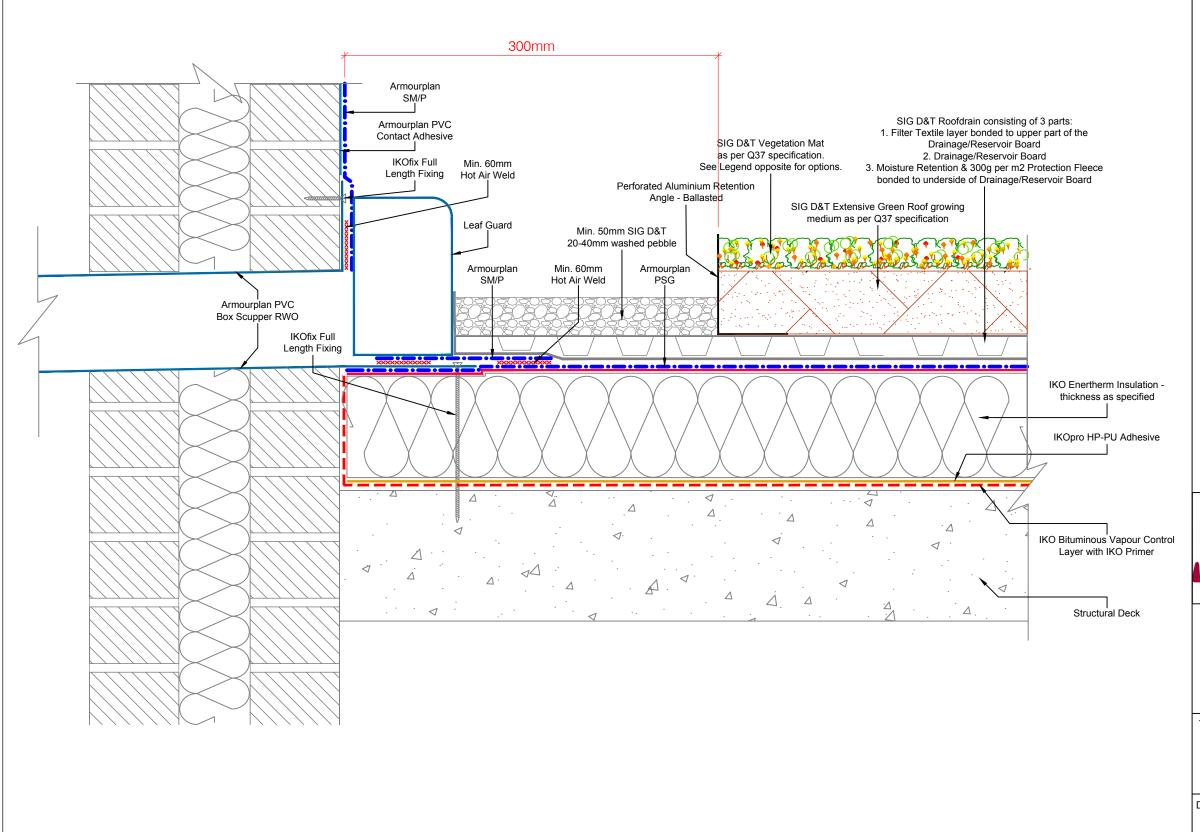

## **PVC BOX SCUPPER RWO DETAIL GREEN ROOF**

DATE:

DRAWN BY:

SCALE:

06.04.2017

RH

NTS

DRAWING No: