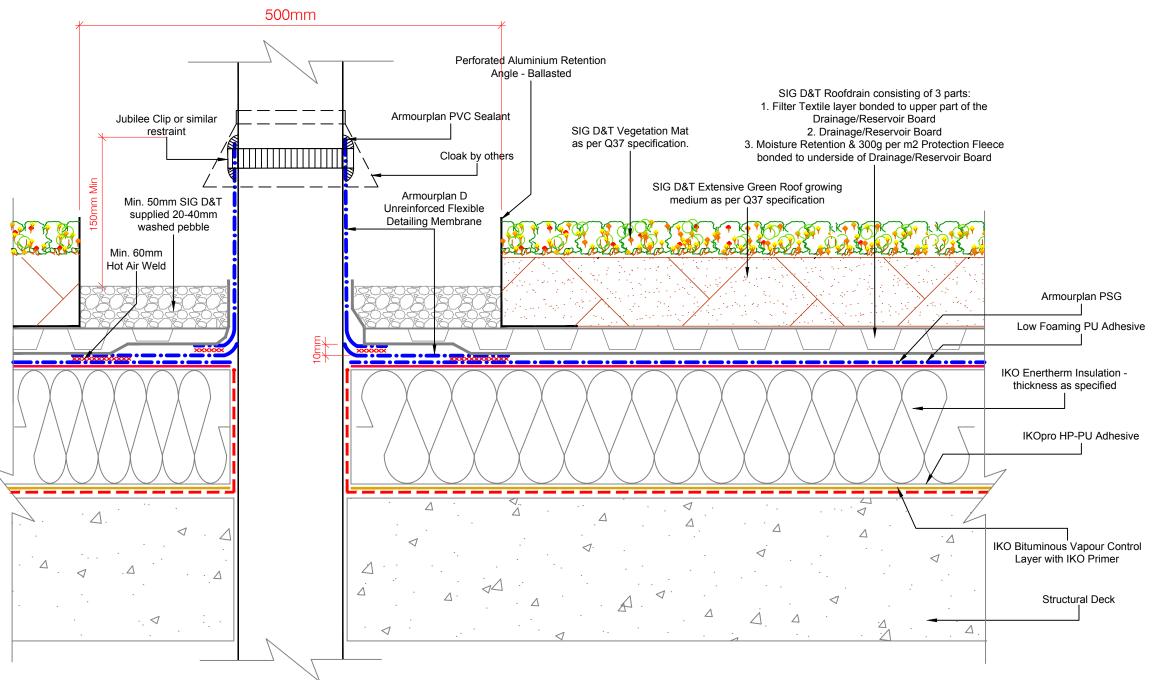

## VENT PIPE PENETRATION DETAIL GREEN ROOF

| DATE:       | DRAWN BY: |           | SCALE: |
|-------------|-----------|-----------|--------|
| 06.04.2017  | R         | кH        | NTS    |
| DRAWING No: |           | REVISION: |        |
| GR-15       |           |           |        |