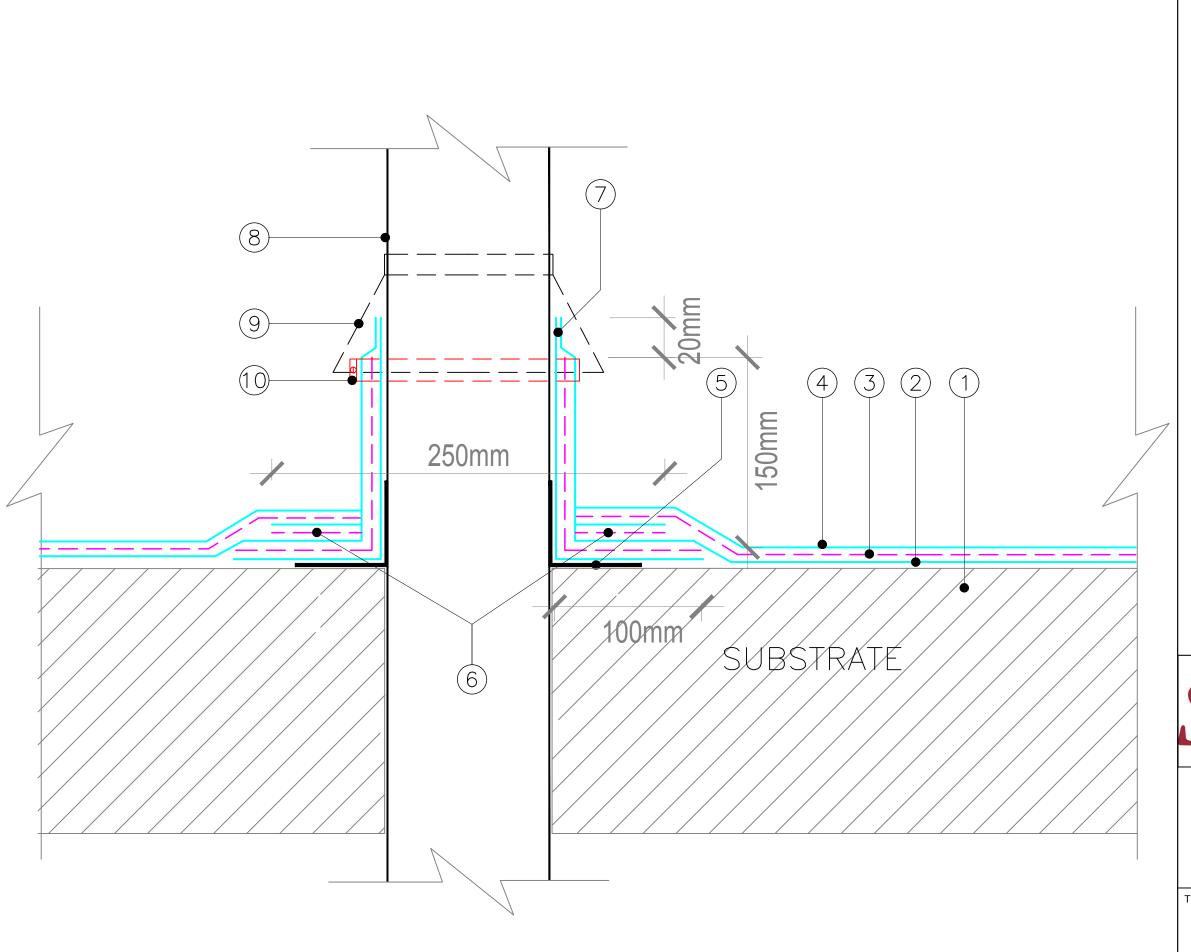

- 1. Substrate to minimum 1:80 achieved falls primed with AH+ Primer Consult Primer Chart
  - . AH+ Base Coat
  - . AH+ Reinforcement Fabric
  - . AH+ Top Coat
- 5. AH+ Jointing Tape
- 6. 250mm AH+ Liquid & Reinforcement Fabric
- 7. 20mm Liquid only to waterproofing termination
- 8. Vent Pipe by others
- 9. Optional Proprietary Cloaking by others
- 10. Jubilee Clip or similar compression fitting sealed with appropriate sealant

Waterproofing should be installed in accordance with BS 6229: (Current Iteration).

AH+ Primer Chart should be consulted for relevant Primer to be utilised before commencing with AH+ waterproofing.

The details shown are indicative and for approval only and do not form part of any contract.