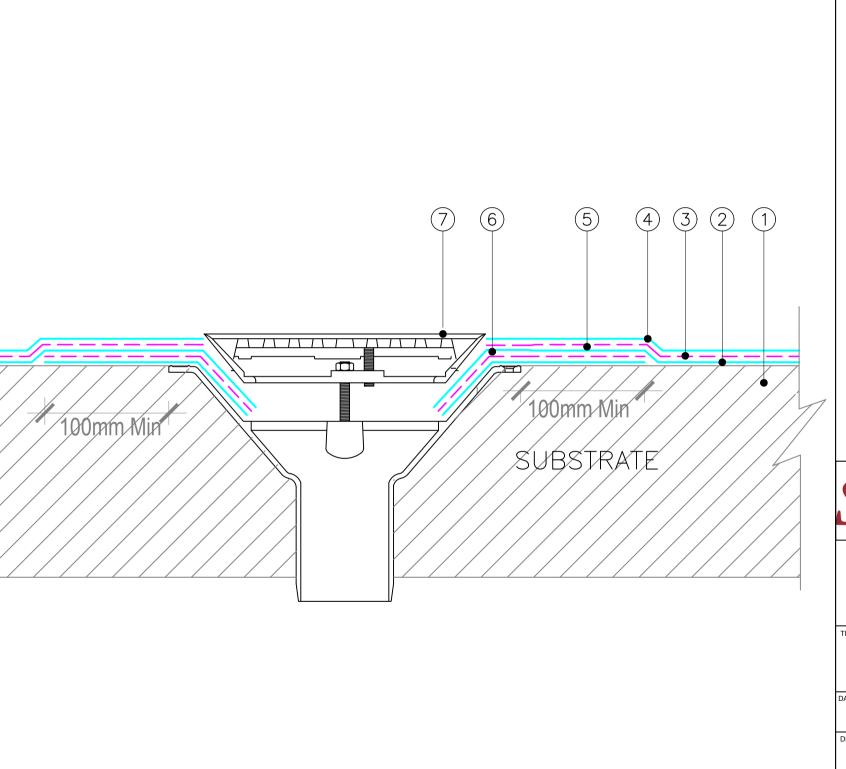

- Substrate to minimum 1:80 achieved falls primed with AH+ Primer - Consult Primer Chart
- 2. AH+ Base Coat
- 3. AH+ Reinforcement Fabric
- . AH+ Top Coat
- 100mm overlap of upstand Liquid & Reinforcement to Field area Liquid & Reinforcement
  - 250mm AH+ Liquid & Reinforcement Fabric dressed into outlet
- SIG D&T Metal Clamp Outlet fully cleaned and free from grease and dirt prior to AH+ application

Waterproofing should be installed in accordance with BS 6229: (Current Iteration).

AH+ Primer Chart should be consulted for relevant Primer to be utilised before commencing with AH+ waterproofing.

The details shown are indicative and for approval only and do not form part of any contract.