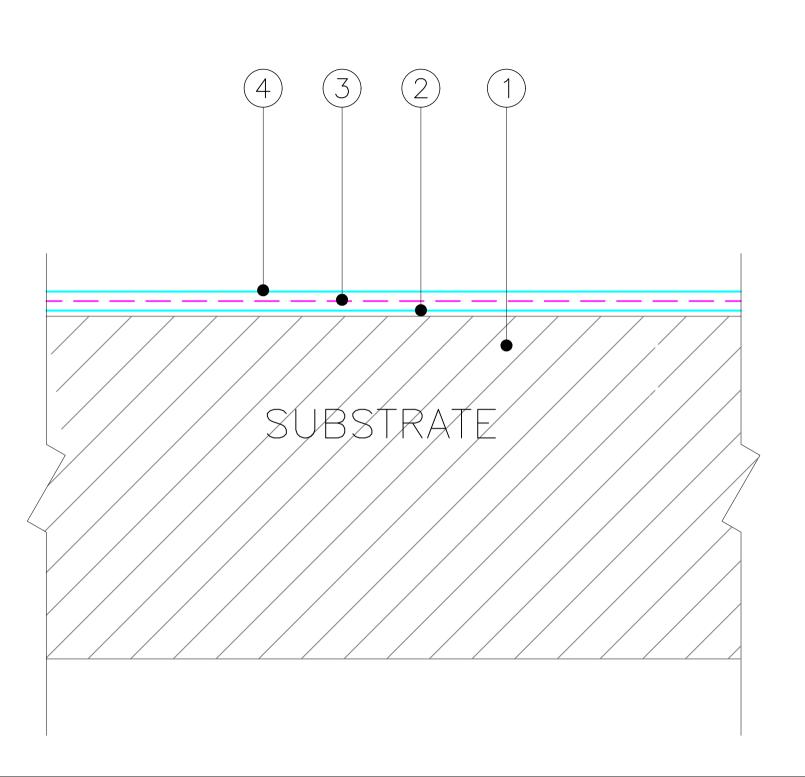

- Substrate to minimum 1:80 achieved falls primed with AH+ Primer - Consult Primer Chart
  - AH+ Base Coat
- 3. AH+ Reinforcement Fabric
- 4. AH+ Top Coat

Waterproofing should be installed in accordance with BS 6229: (Current Iteration).

AH+ Primer Chart should be consulted for relevant Primer to be utilised before commencing with AH+ waterproofing.

The details shown are indicative and for approval only and do not form part of any contract.