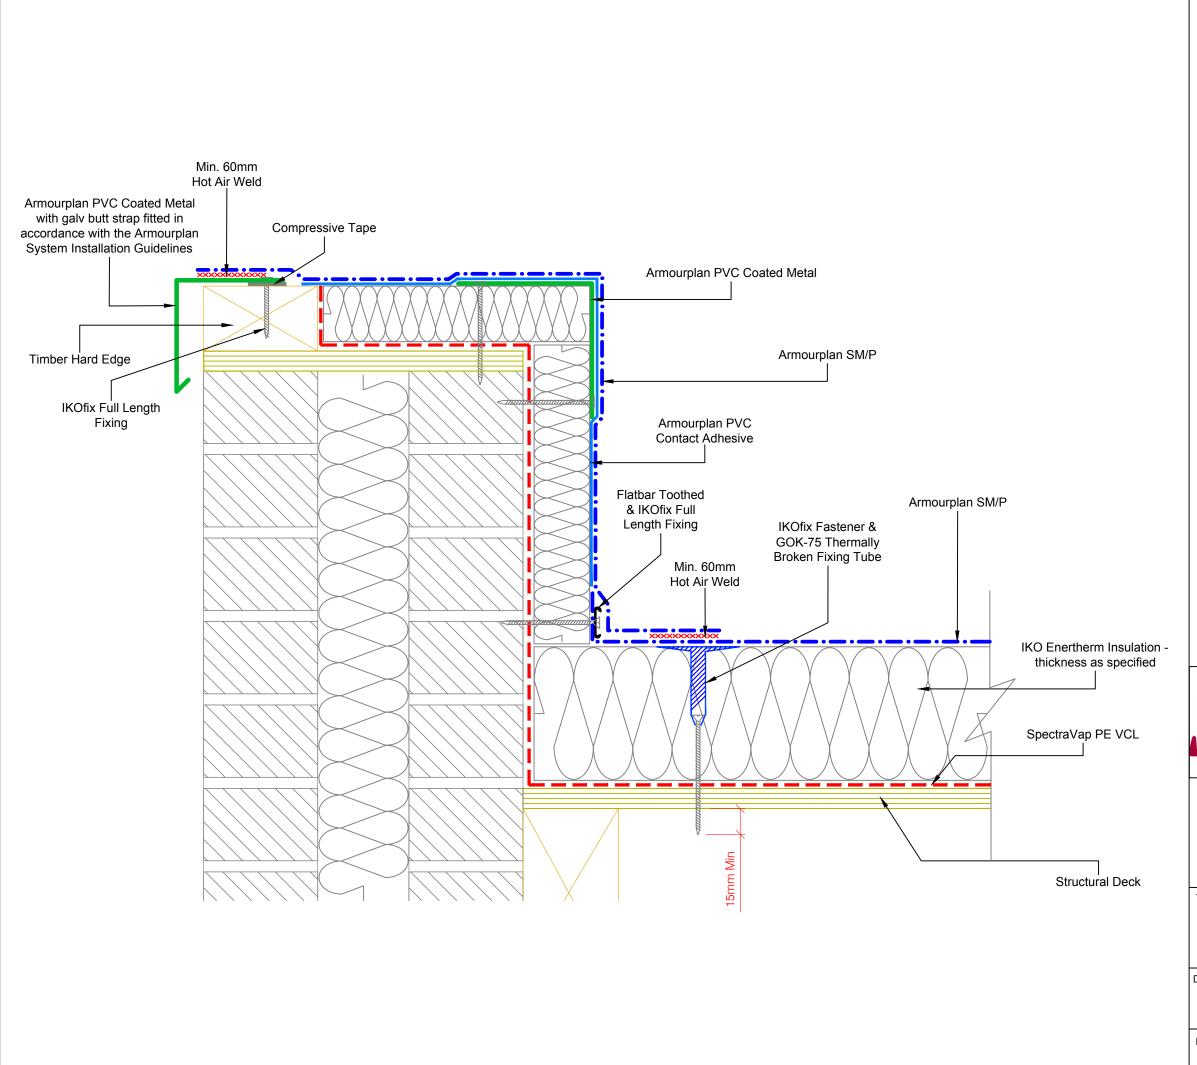

Waterproofing should be installed in accordance with BS 8000: Part 4:1989 and IKO Polymeric fixing instructions.

The details shown are indicative and for approval only and do not form part of any contract.

## ADHERED PARAPET DETAIL INSULATED

| DATE:       | DRAWN BY: |           | SCALE: |
|-------------|-----------|-----------|--------|
| 05.04.2017  | RH        |           | NTS    |
| DRAWING No: |           | REVISION: |        |

ASM-14a